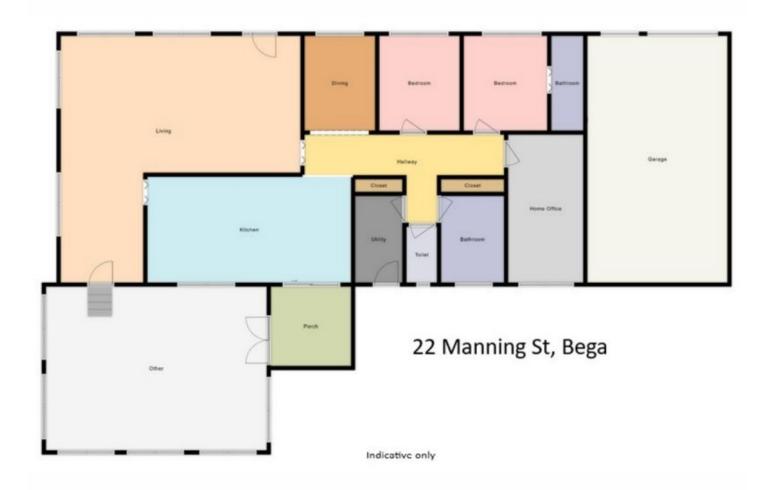

## 22 Manning Street Bega NSW

Built to last in solid besser block construction with a north facing aspect giving this home a light, airy feel, this generous 3 bedroom solid brick home set among 2419m2 (over 1/2 acre on two titles) of land right in the heart of town.

Other features include; Solar panels. Garage and carport. Large rumpus room with external entrance.

For full version visit the website

3 🕒 2 🔓 4 🖨

Type : House Land Size : 2419 sqm

View: https://www.butterfieldproperty.com.au/sale/