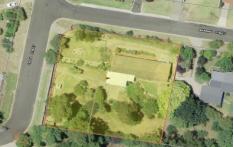

## 22 Manning Street Bega NSW

Built to last in solid besser block construction with a north facing aspect giving this home a light, airy feel, this generous 3 bedroom solid brick home set among 2419m2 (over 1/2 acre on two titles) of land right in the heart of town.

Large yard studded with lovely old gum trees suited perfectly for either a family looking for a safe secure location or an investor looking for an opportunity to rent out immediately. Situated in a quiet street leading to a cul-de-sac close to pre school, primary school and Tafe.