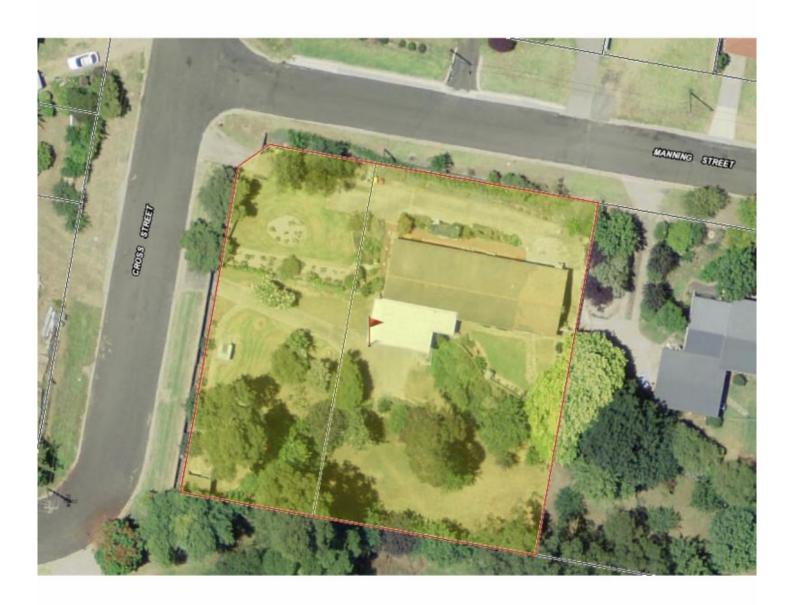

## 22 Manning Street Bega NSW

Built to last in solid besser block construction with a north facing aspect giving this home a light, airy feel, this generous 3 bedroom solid brick home set among 2419m2 (over 1/2 acre on two titles) of land right in the heart of town.

Large yard studded with lovely old gum trees suited perfectly for either a family looking for a safe secure location or an investor looking for an opportunity to rent out immediately. Situated in a quiet street leading to a cul-de-sac close to pre school, primary school and Tafe.