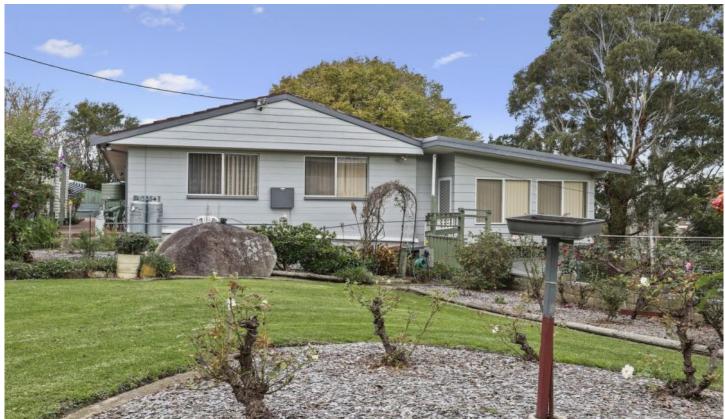

## 22 Manning Street Bega NSW

Built to last in solid besser block construction with a north facing aspect giving this home a light, airy feel, this generous 3 bedroom solid brick home set among 2419m2 (over 1/2 acre on two titles) of land right in the heart of town.

Large yard studded with lovely old gum trees suited perfectly for either a family looking for a safe secure location or an investor looking for an opportunity to rent out immediately. Situated in a quiet street leading to a cul-de-sac close to pre school, primary school and Tafe.

Other features include; Solar panels. Garage and carport. Large rumpus room with external entrance.

For full version visit the website

3 🕒 2 🔓 4 🖨

Type : House Land Size : 2419 sqm

View: https://www.butterfieldproperty.com.au/sale/