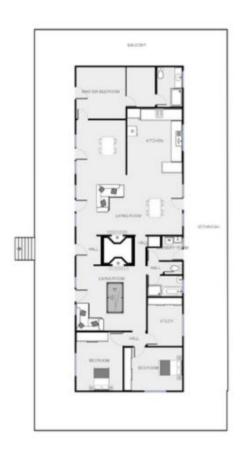

## 17 High Crescent Tura Beach NSW

Rarely offered in this location... If you have ever wanted a home with a large private block of 2 acres and views of the beach, here it is! Built to be a comfortable homestead with open space, warm fireplace and wrap around verandah. Featuring 4 large bedrooms, 2 bathrooms and gorgeous open plan living, second living/billiard room.