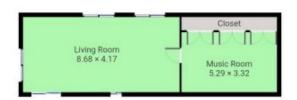

## 8 Bellbird Court Wolumla NSW

On half an acre of land backing on to what feels like your own private rainforest this home gives you that peaceful, relaxing feel as soon as you enter.

Featuring 4 bedrooms, all with built in robes main with ensuite and walk in robe. Modern open plan entertainers kitchen / dining leading out to a covered outdoor patio that looks out over the beautifully managed garden area that gives you privacy and serenity. Teenagers retreat/rumpus room downstairs, double lock up garage for secure parking. Bega & Merimbula both within approx 15kms of the town of Wolumla it is perfect for the whole family or anyone wanting to escape the hustle & bustle.

## 4 🕮 2 🟪 4 🖨

Type : House Land Size : 2162 sqm

View : https://www.butterfieldproperty.com.au/sale/ nsw/far-south-coast/wolumla/residential/hou

se/8150854

Elvi Di Donato 0427 953 002

This plan is intended for marketing purposes only. All measurements are approximations