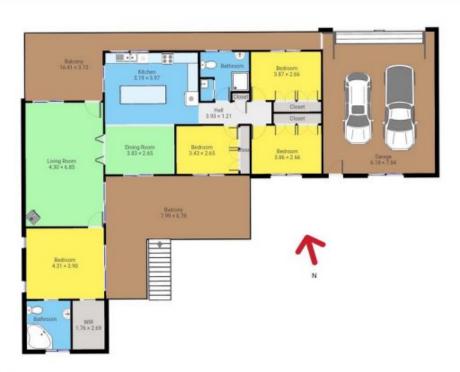

## 8 Bellbird Court Wolumla NSW

On half an acre of land backing on to what feels like your own private rainforest this home gives you that peaceful, relaxing feel as soon as you enter.

Featuring 4 bedrooms, all with built in robes main with ensuite and walk in robe. Modern open plan entertainers kitchen / dining leading out to a covered outdoor patio that looks out over the beautifully managed garden area that gives you privacy and serenity. Teenagers retreat/rumpus room downstairs, double lock up garage for secure parking. Bega & Merimbula both within approx 15kms of the town of Wolumla it is perfect for the whole family or anyone wanting to escape the hustle & bustle.

## 4 🕮 2 🟪 4 🖨

Type : House Land Size : 2162 sqm

View : https://www.butterfieldproperty.com.au/sale/ nsw/far-south-coast/wolumla/residential/hou

se/8150854

Elvi Di Donato 0427 953 002

This plan is intended for marketing purposes only. All measurements are approximations