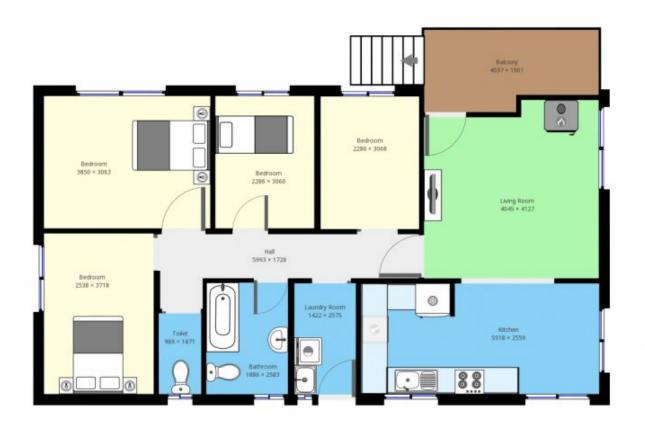

## 27 Girraween Crescent Bega NSW

Fantastic 4 bedroom home situated within walking distance to all that the town of Bega has to offer and right across the road from the new Tafe. A bright and airy property perched on an elevated battleaxe block, this is perfect for first home buyers and investors alike.

4 🖳 1 🖳

Type : House Land Size : 717 sqm

View: https://www.butterfieldproperty.com.au/sale/

nsw/far-south-coast/bega/residential/house/

8150843

Elvi Di Donato 0427 953 002

For full version visit the website