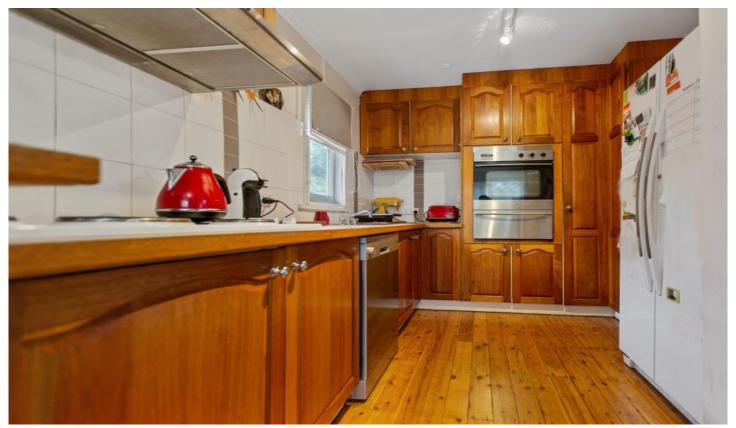

Features: Beautiful polished timber flooring

Solid blackwood kitchen Reverse Cycle Airconditioning

Large 717m2 Block Combustion Log Heater Motivated vendor.

This neat home is well positioned and absolutely convenient in its location, with Long standing tenants in place make this a very attractive return on investment or