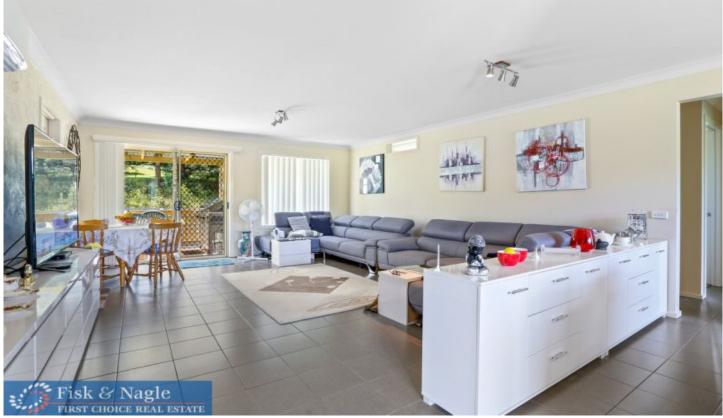

## 65 Rawlinson Street Bega NSW

Relaxed living and light filled interiors define this well built brick & tile freehold property. Modern kitchen and bathroom and lovely tiled flooring throughout, this property needs no more spent on it to move in and just enjoy;

Single lock up garage.

2 bedrooms both with built ins. Reverse cycle air conditioning.

Open plan living.

Rear patio/deck.

Good sized bathroom with separate toilet.

Small low maintenance rear yard.

732 m2 block.

Low maintenance living that's affordable and appealing!