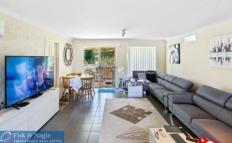

## 65 Rawlinson Street Bega NSW

Relaxed living and light filled interiors define this well built brick & tile freehold property. Modern kitchen and bathroom and lovely tiled flooring throughout, this property needs no more spent on it to move in and just enjoy;

Single lock up garage.

2 bedrooms both with built ins. Reverse cycle air conditioning.

Open plan living.

Rear patio/deck.

Good sized bathroom with separate toilet.

Small low maintenance rear yard.

732 m2 block.