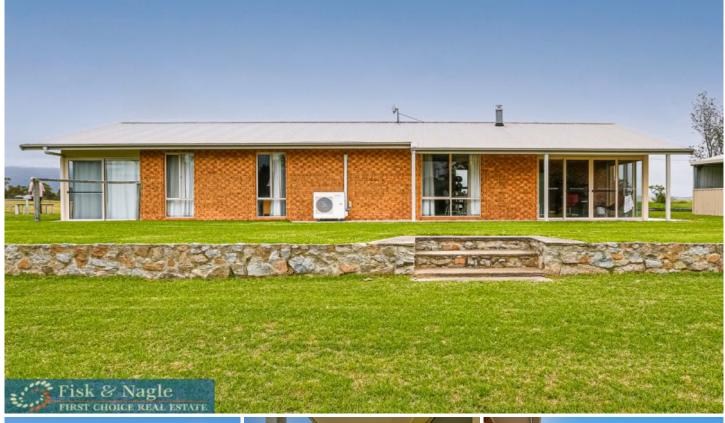

## 1772 Princes Highway Wolumla NSW

Located approx 15km south of Bega and 12km north west of Merimbula everything you need is only a short drive away. Set on 2.2 hectares (4.9 acres) this 4 bedroom 2 bathroom brick home with light filled sunrooms at each end lending space for the teenagers to escape in peace, and large outdoor covered area makes this the perfect entertainer. The level block ensures maintenance is an enjoyable pastime equipped with a 6m x 12m shed with concrete floor and power an added bonus to help house all the toys needed for rural splendour.