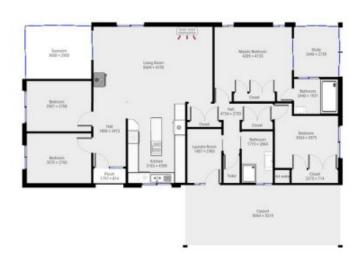

## 1772 Princes Highway Wolumla NSW

Located approx 15km south of Bega and 12km north west of Merimbula everything you need is only a short drive away. Set on 2.2 hectares (4.9 acres) this 4 bedroom 2 bathroom brick home with light filled sunrooms at each end lending space for the teenagers to escape in peace, and large outdoor covered area makes this the perfect entertainer. The level block ensures maintenance is an enjoyable pastime equipped with a 6m x 12m shed with concrete floor and power an added bonus to help house all the toys needed for rural splendour.

Other features include;

A sealed road giving access to the front door. 20,000 gallon concrete rain water tank. Air conditioning.

Dishwasher.

For full version visit the website

4 🕮 2 🟪 6 🖨

Type : House Land Size : 22500 sqm