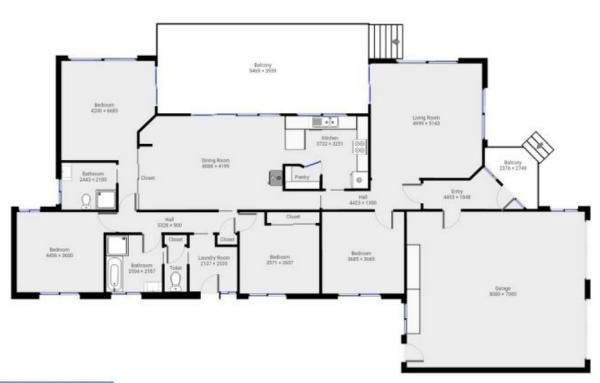

## 3 Burgess Place Bega NSW

A feel good family home set amongst leafy serenity at the end of a cul-de-sac, close to hospital, shops and all that the historic town of Bega has to offer.

This 4 bedroom 2 bathroom home will please anyone looking for room to move.

Features 2 living areas, tiled throughout, new carpet and large undercover verandah overlooking a massive block of nearly 1/2 an acre, perfect for watching the kids at play or just soaking in the semi rural outlook.

With a huge lock up garage there is plenty of parking for your cars, boat or caravan.

Ducted air conditioning wood heater and solar panels take care of all the comforts you would expect. Sit back and enjoy the things that really matter in life with nothing more to do but move in.