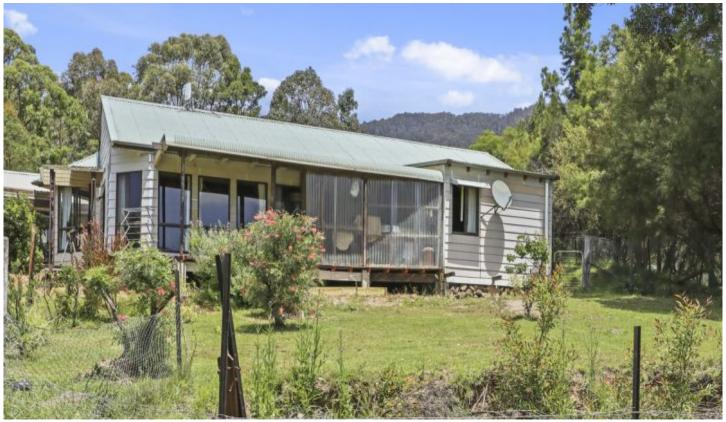

## 207 Buckleys Road Bemboka NSW

Perched at the bottom of the iconic Brown mountain and the gateway to the sapphire coast sits this modest home set on just over 14 acres. If you are seeking an escape from the hustle and bustle of city living this property is a must inspect.

Enjoy a wine on the deck while taking in the beautiful mountain views that surround the home or take a walk through the magnificent bushlands that is all yours. With a north facing aspect you can expect sun drenched mornings that will continue through to stunning sunsets well into the evening.