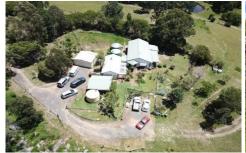

## 207 Buckleys Road Bemboka NSW

Perched at the bottom of the iconic Brown mountain and the gateway to the sapphire coast sits this modest home set on just over 14 acres. If you are seeking an escape from the hustle and bustle of city living this property is a must inspect.

4 acres of cleared land around the house provides the perfect environment for the green thumb to harvest your

For full version visit the website

3 📮 2 🔓 4 🖨

Type : House Land Size : 58679.4 sqm

View: https://www.butterfieldproperty.com.au/sale/