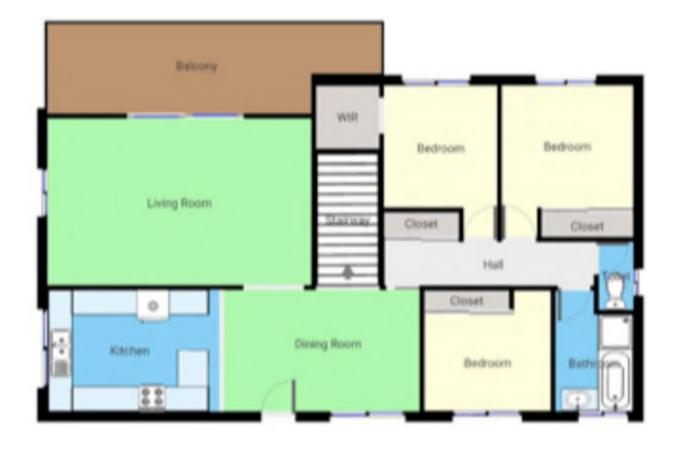

This magnificent property has been built with the utmost thought with dual living that sees a 2 bedroom self contained unit downstairs and a 3 bedroom house upstairs comprising of open plan kitchen, dining lounge area for those who like to entertain and a balcony that allows uninterrupted views over the ocean perfect for the whale watchers.