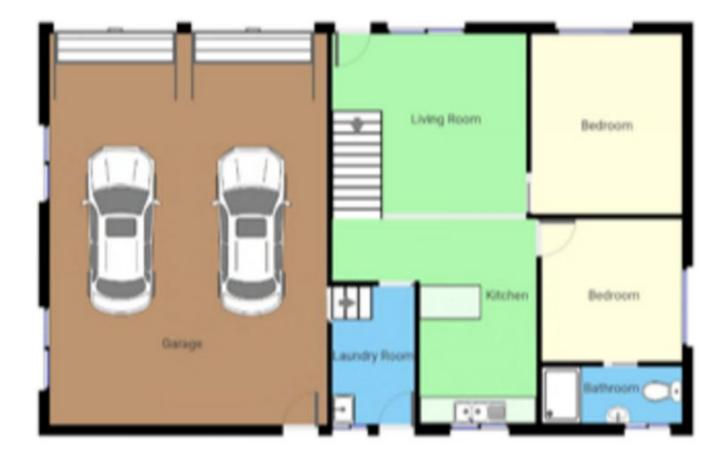

This magnificent property has been built with the utmost thought with dual living that sees a 2 bedroom self contained unit downstairs and a 3 bedroom house upstairs comprising of open plan kitchen, dining lounge area for those who like to entertain and a balcony that allows uninterrupted views over the ocean perfect for the whale watchers.