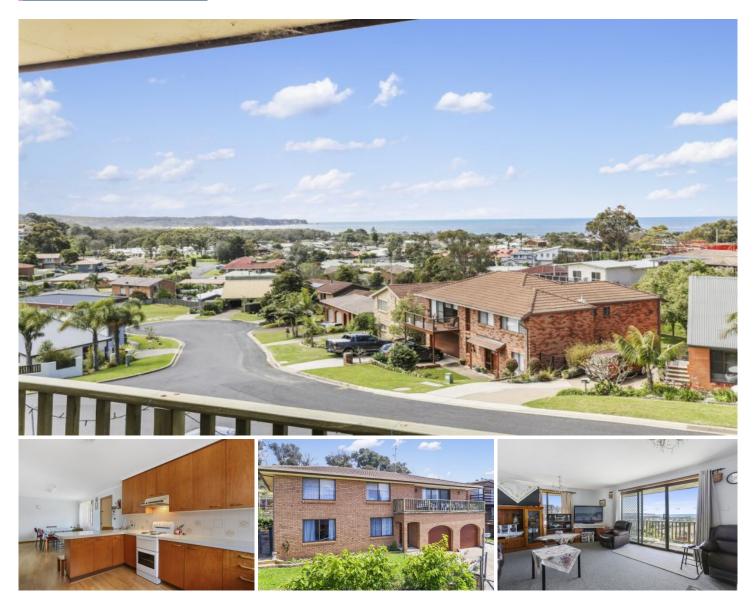

## 37 Wildlife Drive Tathra NSW

Perfectly positioned in one of the most sought after streets in Tathra, lending itself to views over the beach that can never be built out.

Enjoy the coastal lifestyle with access to shops, cafes, schools, sporting clubs and most importantly the stunning Tathra beach.

This magnificent property has been built with the utmost thought with dual living that sees a 2 bedroom self contained unit downstairs and a 3 bedroom house upstairs comprising of open plan kitchen, dining lounge area for those who like to entertain and a balcony that allows uninterrupted views over the ocean perfect for the whale watchers.

Limit your trips to the supermarket as the backyard lends itself to a tiered garden with stone walls retaining the highly