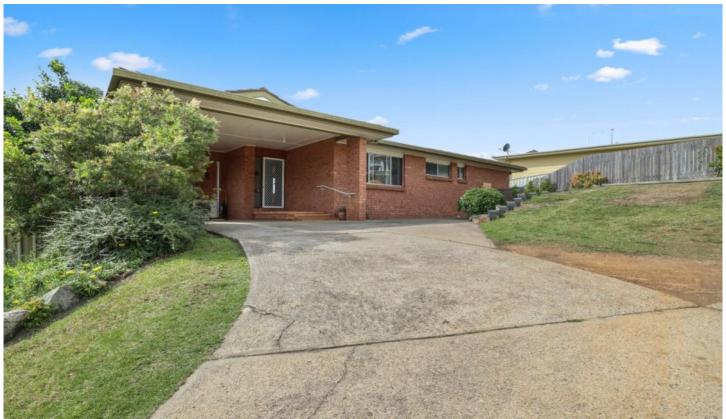

## 12 Laws Drive Bega NSW

Spread across a single spacious level and offering more than enough room for the growing family, this Bega residence is the epitome of living in a safe, secure neighbourhood. The fully fenced backyard with gated access from the driveway provide for easy access for the keen gardner.

The bedrooms are good-sized with built-ins and the kitchen has plenty of storage space. The bathroom has been recently renovated and has separate shower and bath.

Low set brick and tile build

Reverse cycle, split system air-conditioning for climate control