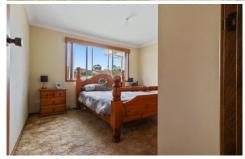

The bedrooms are good-sized with built-ins and the kitchen has plenty of storage space. The bathroom has been recently renovated and has separate shower and bath.

Low set brick and tile build

Reverse cycle, split system air-conditioning for climate control

The master bedroom enjoys the luxury of full-length, built-in

For full version visit the website