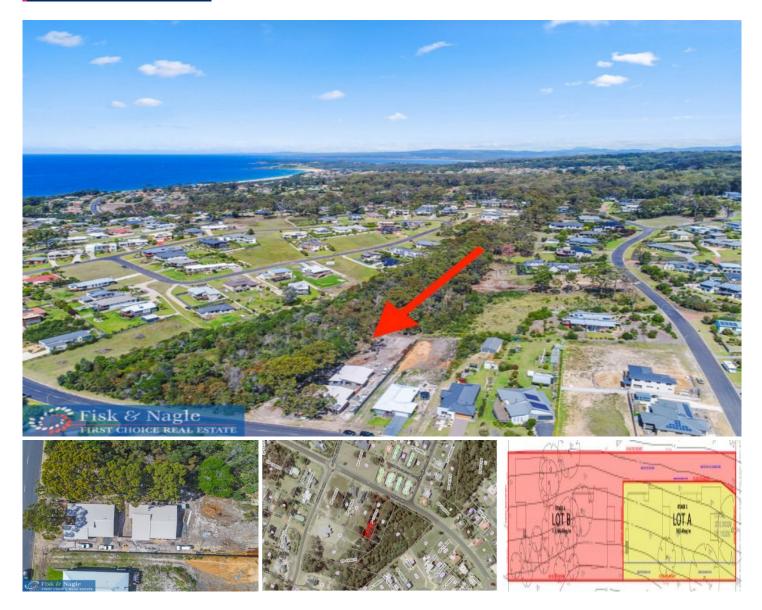

## 225 Pacific Way Tura Beach NSW

A myriad of build options awaits the buyer of this awesome block, 350 metres from the beach.

\* Build one DA-approved, 3-bedroom, 2-bathroom, DLUG home

\* Build two DA-approved, 3-bedroom, 2-bathroom, DLUG homes

\* Live in one DA approved home, build the other as an investment to rent out or sell

\* Live in or rent out one DA approved home, strata divide half the block and sell off the spare land

On top of all that, projected construction costs are well under the criteria to access the Federal Government's \$25,000 HomeBuilder grant. And Bega Valley Shire

- Type : Land
- Land Size : 1245 sqm

View

: https://www.butterfieldproperty.com.au/sale/ nsw/far-south-coast/tura-beach/residential/l and/8150824

Elvi Di Donato 0427 953 002

For full version visit the website