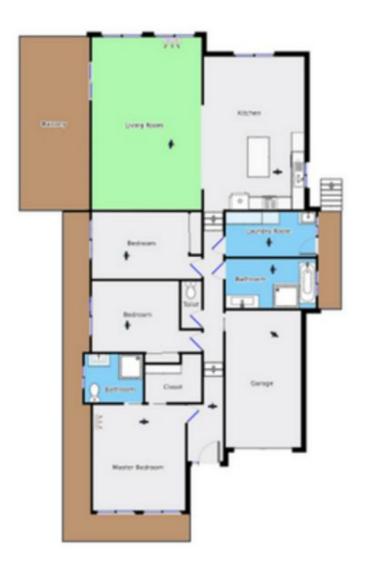

## 15 Philip Street Wolumla NSW

This beautifully presented home is surprisingly spacious and offers a host of benefits with very little maintenance required. The floor plan capitalises on the natural light, as well as featuring the high ceilings in the living areas. This house is the perfect blend of classic and modern style. The open plan living adjoins to the outdoor undercover deck area ready for summer entertaining.

The property consists of 3 generous bedrooms with plush carpet, sizeable bathroom, and ensuite for the master bedroom. Designed to impress, the master suite is king sized and guaranteed to make you smile.

Painted with a lovely neutral colour palate Quality open plan kitchen with a large island bench

For full version visit the website