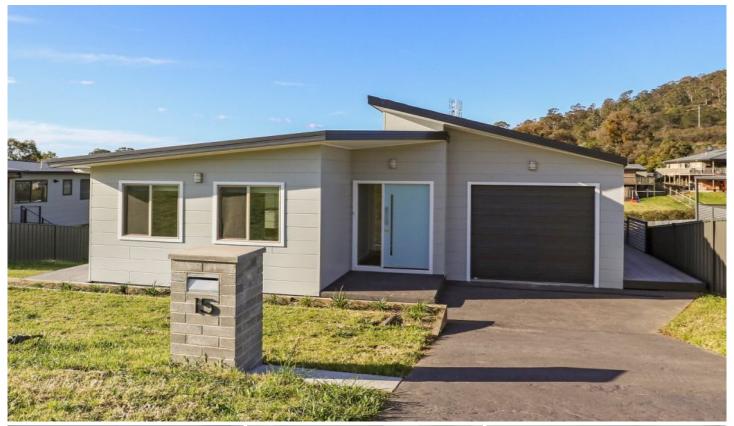

## 15 Philip Street Wolumla NSW

This beautifully presented home is surprisingly spacious and offers a host of benefits with very little maintenance required. The floor plan capitalises on the natural light, as well as featuring the high ceilings in the living areas. This house is the perfect blend of classic and modern style. The open plan living adjoins to the outdoor undercover deck area ready for summer entertaining.

## 3 📭 2 🟪 6 🗬

Type : House Land Size : 1012 sqm

**View**: https://www.butterfieldproperty.com.au/sale/

nsw/far-south-coast/wolumla/residential/hou

se/8150822