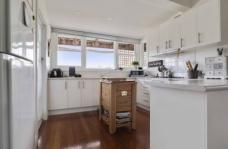

High ceilings are a prominent feature throughout the home Renovated kitchen with updated appliances

The master bedroom enjoys the luxury of full-length, built-in wardrobes

A shower, bath and laundry combined, are well laid out in the bathroom