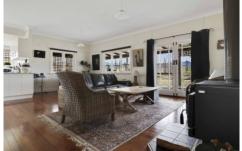

High ceilings are a prominent feature throughout the home Renovated kitchen with updated appliances

The master bedroom enjoys the luxury of full-length, built-in wardrobes

A shower, bath and laundry combined, are well laid out in the bathroom