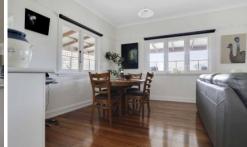

High ceilings are a prominent feature throughout the home Renovated kitchen with updated appliances

The master bedroom enjoys the luxury of full-length, built-in wardrobes

A shower, bath and laundry combined, are well laid out in the bathroom