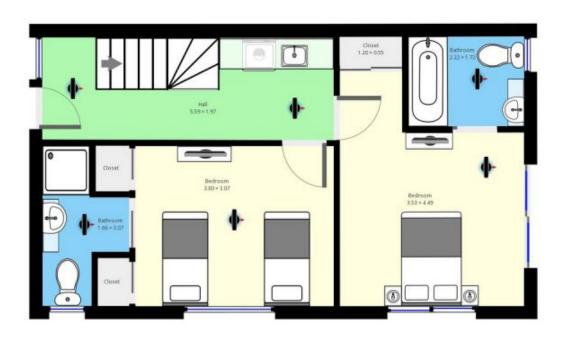

## B/53 Rose Creek Road Crackenback NSW

Stunning Rose Creek Chalet now offered for sale as a single townhouse. A luxurious 2 bedroom, 2 bathroom chalet is available to purchase as the strata subdivision nears completion.

The features of this gorgeous chalet include; Off street parking 2 bedrooms 2 bathrooms Balcony with barbeque and outdoor setting

For full version visit the website