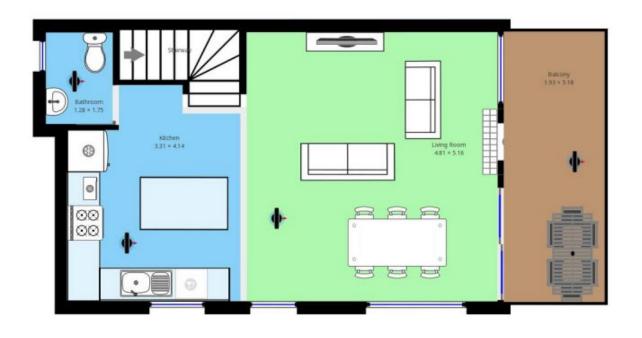

## B/53 Rose Creek Road Crackenback NSW

Stunning Rose Creek Chalet now offered for sale as a single townhouse. A luxurious 2 bedroom, 2 bathroom chalet is available to purchase as the strata subdivision nears completion.

The features of this gorgeous chalet include; Off street parking 2 bedrooms 2 bathrooms Balcony with barbeque and outdoor setting

For full version visit the website