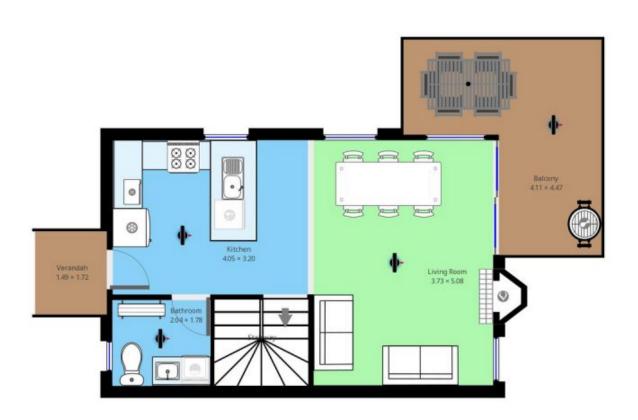

## 61A Rose Creek Road Crackenback NSW

Providing an idyllic lifestyle and investment opportunity, this immaculately presented, north-facing duplex enjoys a contemporary design enhanced by not-to-be-built-out views and an abundance of natural light.

Fully furnished, the unit offers low maintenance living/investment combined with stunning, sophisticated interiors.

For full version visit the website