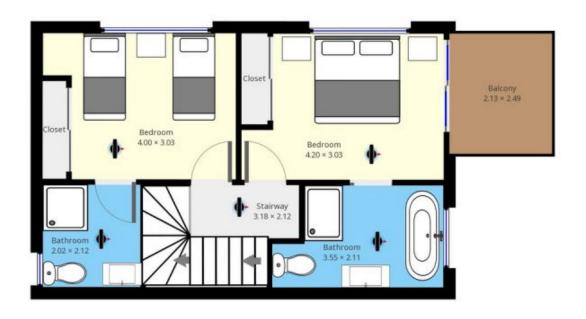

## 61A Rose Creek Road Crackenback NSW

Providing an idyllic lifestyle and investment opportunity, this immaculately presented, north-facing duplex enjoys a contemporary design enhanced by not-to-be-built-out views and an abundance of natural light.

Fully furnished, the unit offers low maintenance living/investment combined with stunning, sophisticated interiors.

For full version visit the website