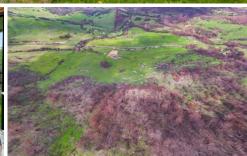

- Mt Darragh Road frontage and creek through the property
- Situated on approx. 50 acres of cleared land
- A deep dam, not been dry during current ownership

For full version visit the website