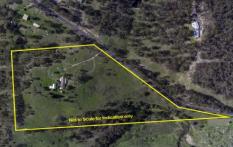

You simply can't find a better position and price than 647 Candelo Wolumla Rd.

There's no doubt this property needs work. But the bones are strong and the footprint perfect.

Wolumla Creek runs through 25 undulating acres (approx) that overlook Wolumla Peak to the south. Three fenced