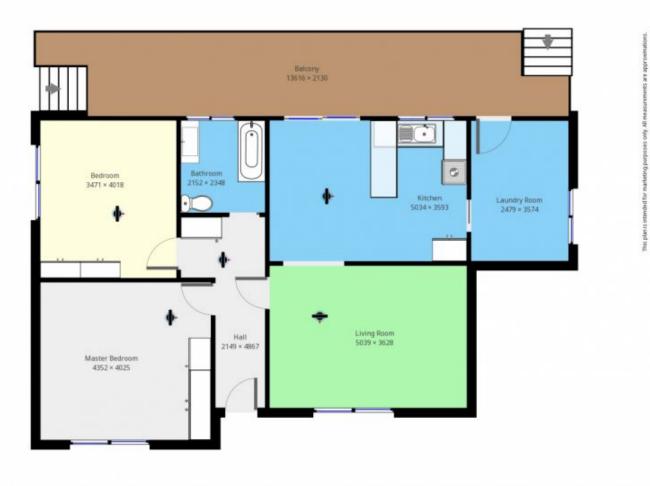

\* 784m2 corner block with dual entrances from High St & Valley St

- \* Generous side and backyards
- \* 2 considerable bedrooms, one with updated carpet
- \* Combined kitchen/dining
- \* Good-sized lounge with slow combustion wood fire
- \* 12m long partially covered verandah
- \* Large laundry with skylight
- \* Oversized garage, well built timber garage