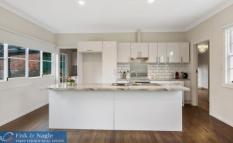

## 2 Union Street Bega NSW

The quality of this renovation is smart and sexy with modern additions including a covered outdoor entertainment area and front landscaping that accentuates the street view. Sash windows, 2.7m high ceilings plus two fireplaces complete the picture.

Take a 1940's Bega classic, rewire it, replumb it, insulate it, add a 2nd bathroom, replace the kitchen, repaint and re-seal the roof and retain the original ironbark hardwood floors. You basically have a brand new home that has retained its period character.