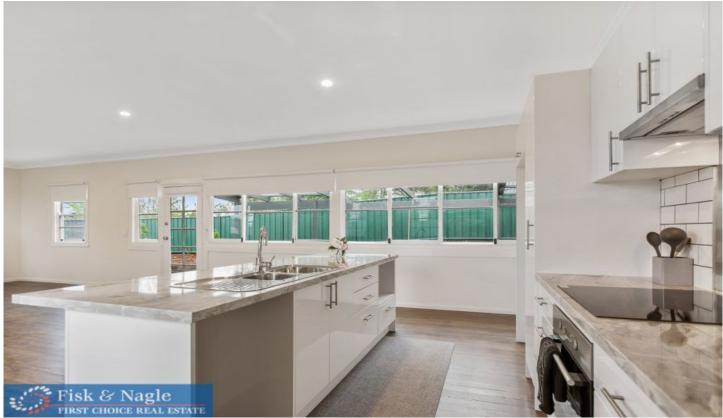

## 2 Union Street Bega NSW

The quality of this renovation is smart and sexy with modern additions including a covered outdoor entertainment area and front landscaping that accentuates the street view. Sash windows, 2.7m high ceilings plus two fireplaces complete the picture.

Take a 1940's Bega classic, rewire it, replumb it, insulate it, add a 2nd bathroom, replace the kitchen, repaint and re-seal the roof and retain the original ironbark hardwood floors. You basically have a brand new home that has retained its period character.