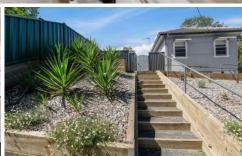

## 2 Union Street Bega NSW

The quality of this renovation is smart and sexy with modern additions including a covered outdoor entertainment area and front landscaping that accentuates the street view. Sash windows, 2.7m high ceilings plus two fireplaces complete the picture.

In terms of access to town, you're already there! If you want space, there's a grand backyard. Got a caravan or boat? No problems! Move in or rent it out at \$380-400 per

For full version visit the website