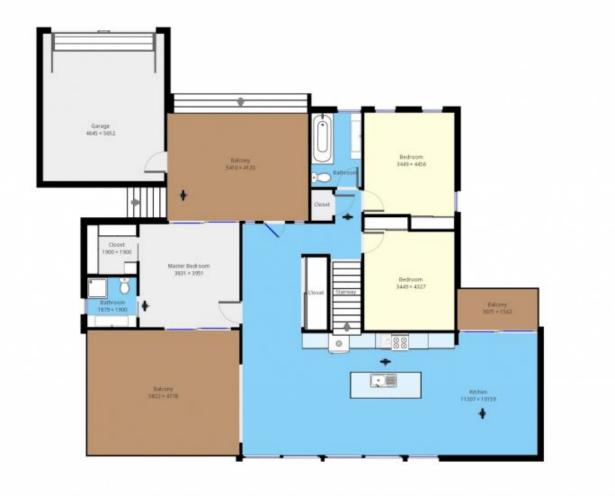

## 4 🛤 3 🚔 4 🚘

| Туре | è |             | : House |
|------|---|-------------|---------|
| -    | - | <b>•</b> •• |         |

Land Size : 841 sqm View : https://ww

: https://www.butterfieldproperty.com.au/sale/ nsw/eurobodalla-coast/mirador/residential/h ouse/8150807