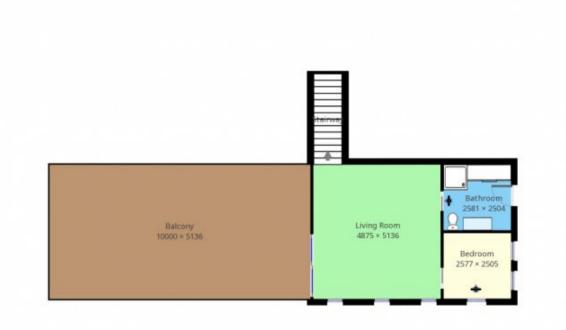

## 4 🛤 3 🚔 4 🚘

| Туре | è |             | : House |
|------|---|-------------|---------|
| -    | - | <b>•</b> •• |         |

Land Size : 841 sqm View : https://ww

: https://www.butterfieldproperty.com.au/sale/ nsw/eurobodalla-coast/mirador/residential/h ouse/8150807