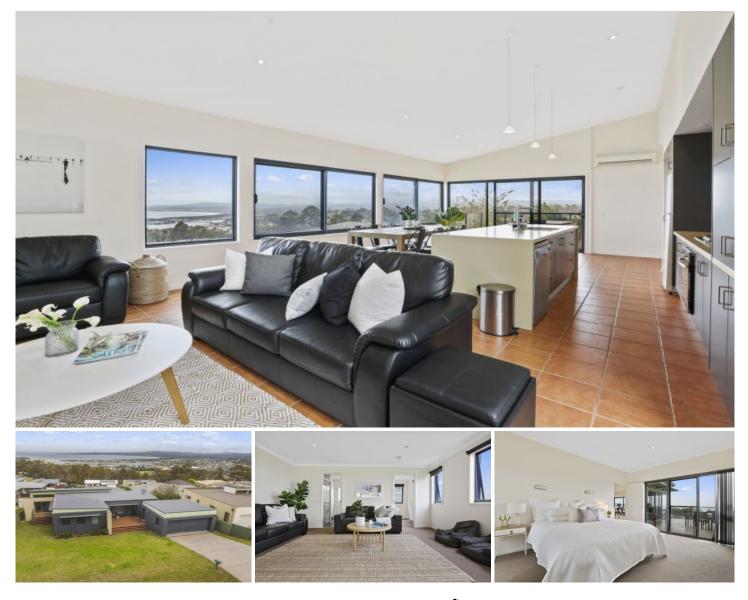

## 6 Curlew Close Mirador NSW

With sweeping 180 degree views this contemporary home has a spacious open plan design with features that will impress. There is potential to stamp your mark on this substantially sized property which offers two living areas over 2 levels. Modern and inviting, the house is filled with quality fixtures and displays the style you would expect from a residence of this class.

The house is positioned in an elevated spot situated in a peaceful and prestigious Mirador cul de sac. As you enter the home, you will be automatically drawn to the magnificent panoramic ocean views incorporating Merimbula's Main Beach right through to Pambula Beach and Green Cape. Mt Imlay and escarpment majesty rise to the south west for beautiful sunsets. The sparkling evening

## 4 🛤 3 🚔 4 🚘

| Туре | è |             | : House |
|------|---|-------------|---------|
| -    | - | <b>•</b> •• |         |

Land Size : 841 sqm View : https://ww

: https://www.butterfieldproperty.com.au/sale/ nsw/eurobodalla-coast/mirador/residential/h ouse/8150807