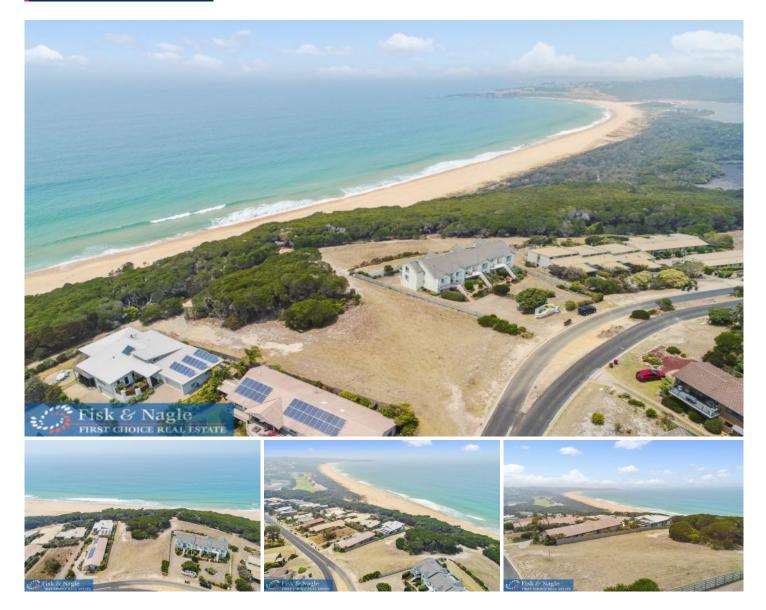

## 16 Surf Circle Tura Beach NSW

Fantastically located on the Sapphire Coast, known for its surfing and idyllic lifestyle, this 2015 sqm cleared block of land offers a rare opportunity to secure your own piece of paradise with amazing views. This excellent blank canvas comes with a long list of grand options and possibilities and its time for your inner architect to run wild on the plans for your dream home, holiday house or investment. Zoned as R3 Medium Density this block will could support multiple units.

Situated just above the sand, it is graced with an easterly aspect and lovely cool breezes. It is perfectly positioned in the quieter area of town allowing you to bask in the tranquility whilst still having easy access to everything you need.