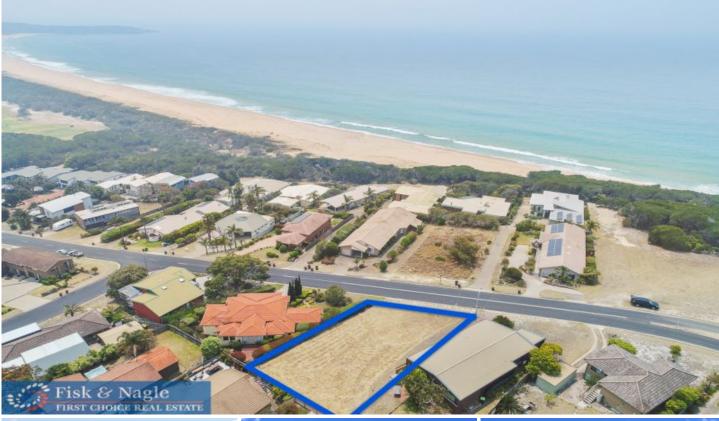

## 13 Surf Circle Tura Beach NSW

If you have been searching for vacant land, then here is the perfect opportunity to put your creative mind to work and design a home that will complement the natural landscape of this location.

With a view like this, the sea breezes and easy walk to beach, lake and nature walks makes this blank canvas a stunning acquisition. Located in a quiet area in a lovely neighbourhood with beautiful surrounding homes. The lifestyle location is a must for a far better and longer life if you are the lucky buyer. Enjoy all the aquatic and natural environmental beauty that is on offer. Tura Beach is a short drive from Merimbula. Approximately 3 hours to Canberra and easy access to Merimbula Airport and all the amenities the town has to offer.

For full version visit the website

Type : Land Land Size : 701 sqm

View : https://www.butterfieldproperty.com.au/sale/

nsw/far-south-coast/tura-beach/residential/l

and/8150805