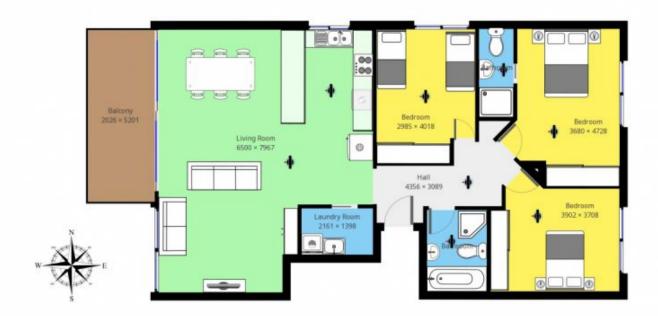

## 1/12 Sapphire Coast Drive Merimbula NSW

This spacious apartment perfectly caters for those seeking to take advantage of Merimbula's many lifestyle opportunities, located just a short stroll away from the Sapphire Club, supermarket and coffee shops. This beautifully presented home is surprisingly spacious and offers a host of benefits with very little maintenance required. The large central living area is roomy and light and flows out on to the balcony. You'll be charmed by the open living area that showcases views of the Merimbula hills.

3 🕮 2 📛 2 🖨

**Type**: Apartment

**View**: https://www.butterfieldproperty.com.au/sale/nsw/f ar-south-coast/merimbula/residential/apartment/8

150804

Elvi Di Donato 0427 953 002

For full version visit the website