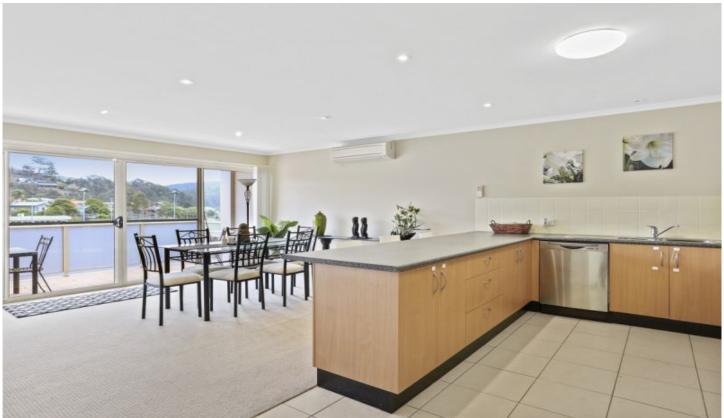

## 1/12 Sapphire Coast Drive Merimbula NSW

This spacious apartment perfectly caters for those seeking to take advantage of Merimbula's many lifestyle opportunities, located just a short stroll away from the Sapphire Club, supermarket and coffee shops. This beautifully presented home is surprisingly spacious and offers a host of benefits with very little maintenance required. The large central living area is roomy and light and flows out on to the balcony. You'll be charmed by the open living area that showcases views of the Merimbula hills.

Subtly coloured, muted tones and rich textures are offered by the luxuriant carpet and tiles giving you the canvas to enhance with your own flare. Enjoy the possibilities that come with a very spacious, functional kitchen. The