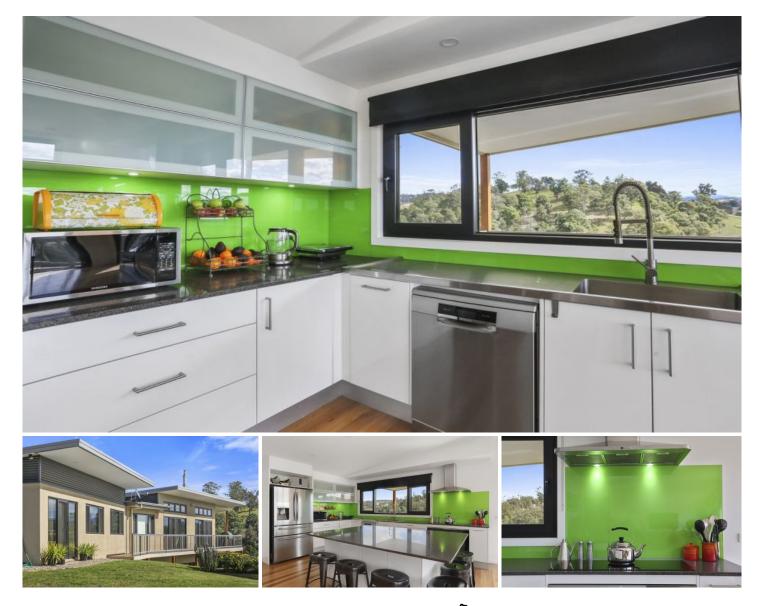

# 164 Mt Pleasant Road Coopers Gully NSW

Basking in natural light, the interior of this stunning house is a master-class in quality, design and energy efficiency. Feel like a king or Queen of the castle in this enormous double storey home. This residence simply exudes peace and harmony. This is a unique opportunity for the lucky new owner to enjoy raising their own family and entertaining friends in a location most people envy!

Raked ceilings in the open plan living areas, polished spotted gum hard wood timber floors all exceptionally built, this home screams welcome. The main living room is complete with double glazed windows, a top of the range combustion heater and an abundance of natural light. Built to take advantage of all nature has to offer this home is constructed to maximise the passive solar benefits that