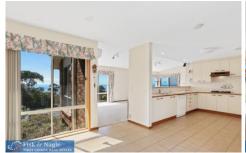

The open plan living and dining room is a light-filled space

For full version visit the website