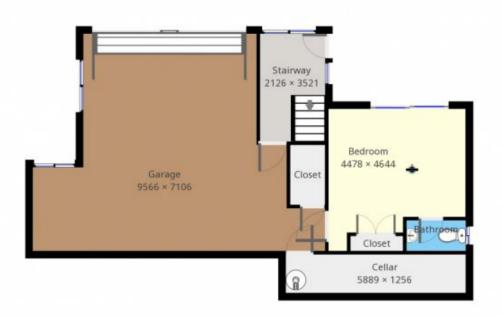

## **NEW PRICE**

Cocktails in the evening or tea and toast for breakfast on the deck.

This 4 bedroom, 2.5 bathroom home is well maintained and ready for you to move in to enjoy the coastal lifestyle some can only dream about.. Wonderfully crafted and built-to-last, this architecturally designed family house truly lives up to the saying theres no place like home. The house offers generous proportions for entertaining and enjoyment. If storage space is what you need the double garage with workshop area is surprisingly large and provides plenty of extra space for all your toys!