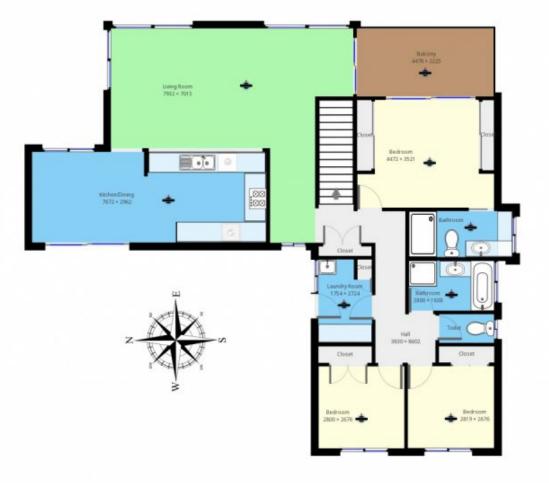

## **NEW PRICE**

Cocktails in the evening or tea and toast for breakfast on the deck.

This 4 bedroom, 2.5 bathroom home is well maintained and ready for you to move in to enjoy the coastal lifestyle some can only dream about.. Wonderfully crafted and built-to-last, this architecturally designed family house truly lives up to the saying theres no place like home. The house offers generous proportions for entertaining and enjoyment. If storage space is what you need the double garage with workshop area is surprisingly large and provides plenty of extra space for all your toys!

The open plan living and dining room is a light-filled space

For full version visit the website