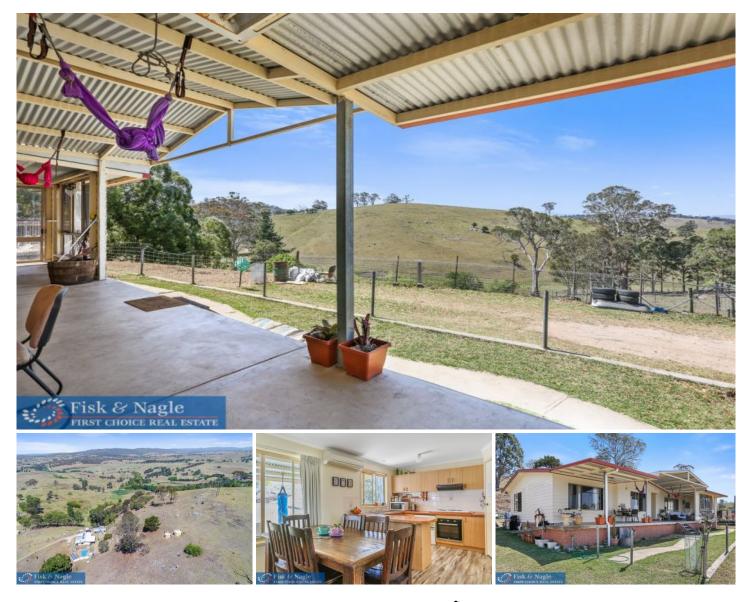

## 253 Grosses Creek Road Bega NSW

Outstanding 270-degree rural and Bega town views are a feature of this well maintained 3 bedroom family home on almost 5 acres (2 hectares). Sitting atop a hill, the expansive, partially enclosed front verandah captures the breeze and a timber-decked pool completes the lifestyle list.

Only 10 minutes to Bega, the undercover rear deck overlooks a colossal rock feature complete with rock orchids. The property is fully fenced, has two, powered 4m x 8m sheds + another  $3m \times 3m$  shed. Water is never an issue with two rainwater tanks that pump from a bore on the property.