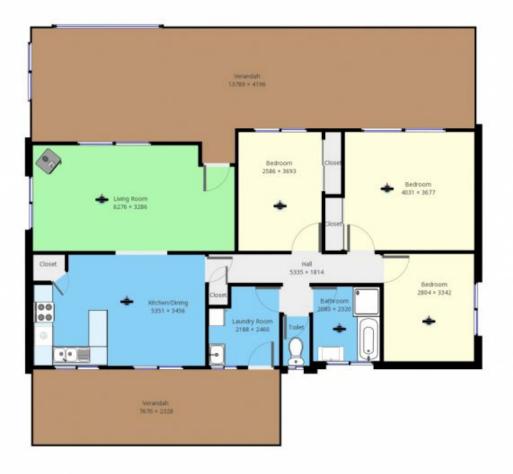

## 253 Grosses Creek Road Bega NSW

Outstanding 270-degree rural and Bega town views are a feature of this well maintained 3 bedroom family home on almost 5 acres (2 hectares). Sitting atop a hill, the expansive, partially enclosed front verandah captures the breeze and a timber-decked pool completes the lifestyle list.

## 3 🎮 1 🚔 4 🚘

View

- Land Size : 20234.3 sqm
  - : https://www.butterfieldproperty.com.au/sale/ nsw/far-south-coast/bega/residential/house/ 8150801