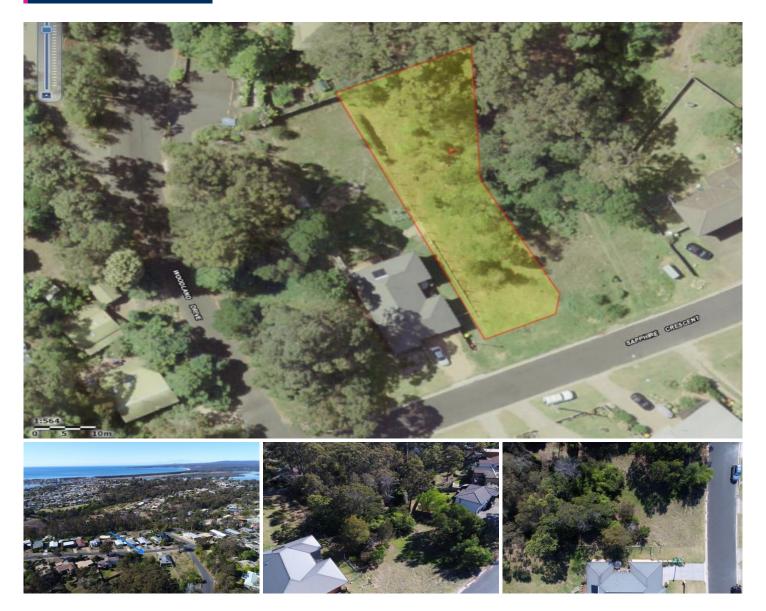

## 21 Sapphire Crescent Merimbula NSW

Situated on a gently sloping 999sqm block

The property is positioned in a quiet street with a beautiful leafy backdrop offering practical convenience and is large enough to take a good size family home.

- Invest now in this great family neighbourhood
- Leafy block with fabulous potential for the keen gardener.

All that Merimbula offers is at your doorstep including a short drive to the centre of town and all the ambient restaurants and cafes with quick access to the highway.