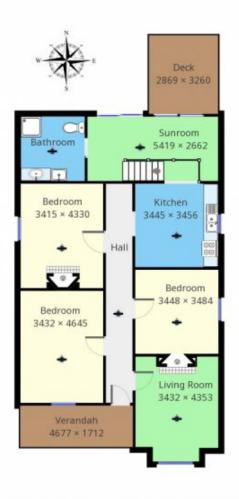

## 41 Upper Street Bega NSW

Whether you're an investor, owner-occupier, self-funded retiree, tradie looking for profitable project or first-home buyer, this property will tick all your boxes.

Step through the picket fence onto the picturesque verandah and into a bygone era with high ceilings, huge rooms and bay sash windows. A back addition provides extra space with potential for capital improvement, all on a single level.

Opposite the pool and showgrounds, it's a short walk into the CBD and only a 3 min drive to the Regional Hospital. The 639m2 block is big enough for dual occupancy (STCA) and has the added advantage of rear lane access.