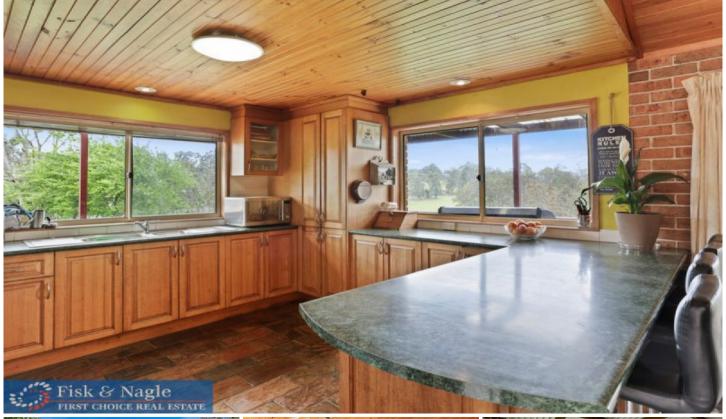

The main living room is complete with high ceilings, a fireplace and an abundance of natural light. Enjoy the practicality of an oversized breakfast bar in the functional kitchen. The master bedroom has a walk-in robe that will not disappoint.