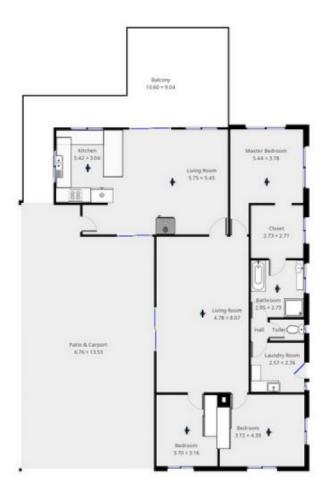

## 281 Myrtle Mountain Road Wyndham NSW

This 3 -bedroom brick house sits proudly atop almost 6 hectares of undulating countryside. Grab the chance to buy your first home without crashing your bank account with this modest 3 bedroom family home. If you are looking for a great value buy then this house is for you. No extra work to be done to the house just move straight in. With air-conditioning and a study/office, you'll have everything you need to conduct business without needing to leave the house.

The main living room is complete with high ceilings, a fireplace and an abundance of natural light. Enjoy the practicality of an oversized breakfast bar in the functional kitchen. The master bedroom has a walk-in robe that will not disappoint.

4 📭 2 🟪 10 🚘

Type : House **Land Size**: 58679.4 sqm

View : https://www.butterfieldproperty.com.au/sale/

nsw/far-south-coast/wyndham/residential/ho

use/8150798

For full version visit the website

a plan is related for marketing partitions only. All measurements are approximations