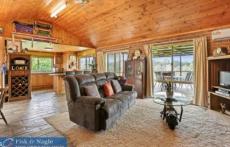

The main living room is complete with high ceilings, a fireplace and an abundance of natural light. Enjoy the practicality of an oversized breakfast bar in the functional kitchen. The master bedroom has a walk-in robe that will not disappoint.