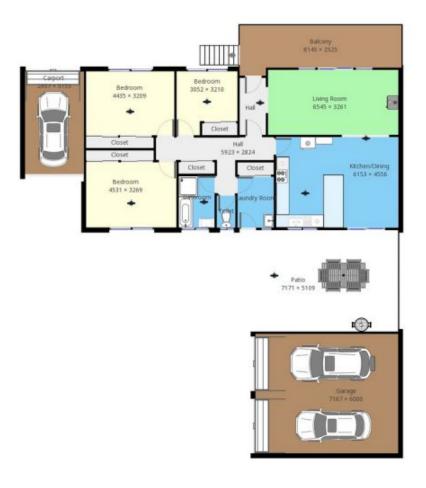

kitchen comes equipped with an electric cook top and oven and a built in dishwasher. During the warmer months relax or entertain in the outdoor patio. The property is fully fenced with large double lock up garage at the rear of the property. Situated in a quiet cul-de-sac but just a few minutes from the town centre and all amenities. This home will make a wonderful investment or a great family home.

- 3 bedrooms all with built-ins
- Spacious living area
- Wood fire and A/C
- Full bathroom with tub

For full version visit the website

https://www.butterfieldproperty.com.au

## 3 🛤 1 🚰 4 🚘

| Туре | : House |
|------|---------|
|------|---------|

- Land Size : 758 sqm View : https://ww
  - : https://www.butterfieldproperty.com.au/sale/ nsw/far-south-coast/bega/residential/house/ 8150794



encs are appr

ŝ

This plan is intended for marketing purposes only