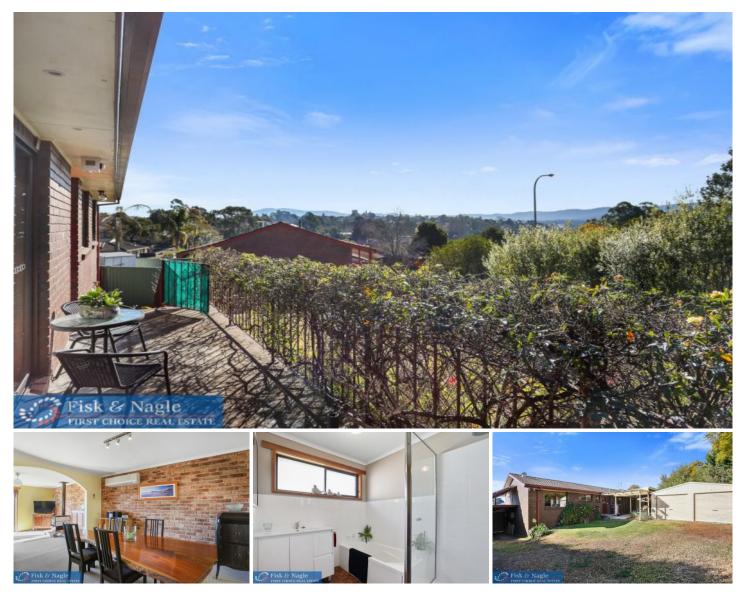

## 11 Hart Crescent Bega NSW

Light filled brick home new to the Bega market. This peaceful and private home has 3 generous bedrooms, all with built in robes, open plan living and dining area. The kitchen comes equipped with an electric cook top and oven and a built in dishwasher. During the warmer months relax or entertain in the outdoor patio. The property is fully fenced with large double lock up garage at the rear of the property. Situated in a quiet cul-de-sac but just a few minutes from the town centre and all amenities. This home will make a wonderful investment or a great family home.

- 3 bedrooms all with built-ins
- Spacious living area
- Wood fire and A/C
- Full bathroom with tub

For full version visit the website

https://www.butterfieldproperty.com.au