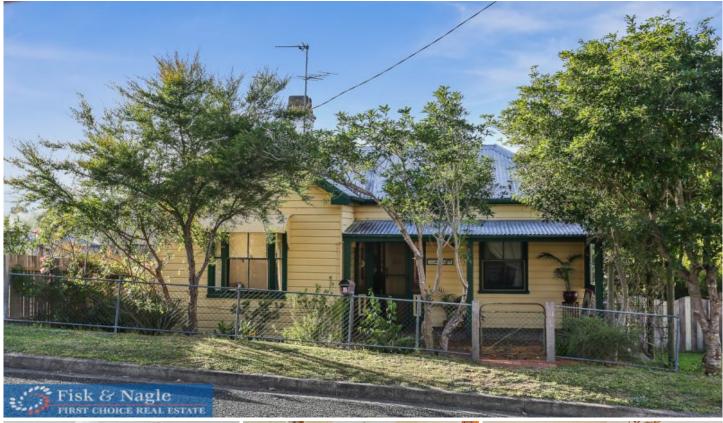

## 2 Gordon Street Bega NSW

A 1920S three bedroom one bathroom home with a well planned and cared for garden within a few minutes walk to town in a private and peaceful location. This sanctuary has benefited from a recent undercover rear deck addition which is accessed via french doors from a lovely kitchen & dining area. If you are loving the sound of this unique well located property, then a private inspection is the next step to making it your own sweet home.

Comfortable and very well presented 1920s period home Master bedroom w/double glazed windows & built in robe Spacious renovated kitchen with in draw dishwasher Insulated polished timber floors, central hall & high ceilings Sunny undercover rear deck addition overlooking garden Very good location near walking tracks and close to town