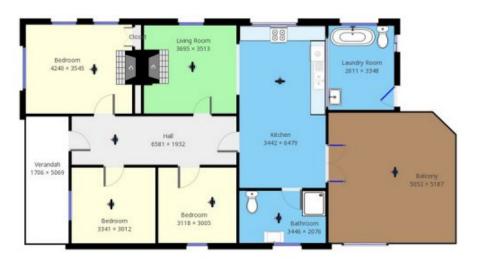

## 2 Gordon Street Bega NSW

A 1920S three bedroom one bathroom home with a well planned and cared for garden within a few minutes walk to town in a private and peaceful location. This sanctuary has benefited from a recent undercover rear deck addition which is accessed via french doors from a lovely kitchen & dining area. If you are loving the sound of this unique well located property, then a private inspection is the next step to making it your own sweet home.

Comfortable and very well presented 1920s period home Master bedroom w/double glazed windows & built in robe Spacious renovated kitchen with in draw dishwasher Insulated polished timber floors, central hall & high ceilings Sunny undercover rear deck addition overlooking garden Very good location near walking tracks and close to town