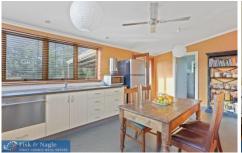

Comfortable and very well presented 1920s period home Master bedroom w/double glazed windows & built in robe Spacious renovated kitchen with in draw dishwasher Insulated polished timber floors, central hall & high ceilings Sunny undercover rear deck addition overlooking garden Very good location near walking tracks and close to town