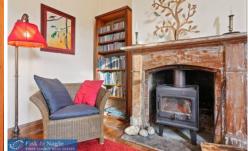

Comfortable and very well presented 1920s period home Master bedroom w/double glazed windows & built in robe Spacious renovated kitchen with in draw dishwasher Insulated polished timber floors, central hall & high ceilings Sunny undercover rear deck addition overlooking garden Very good location near walking tracks and close to town