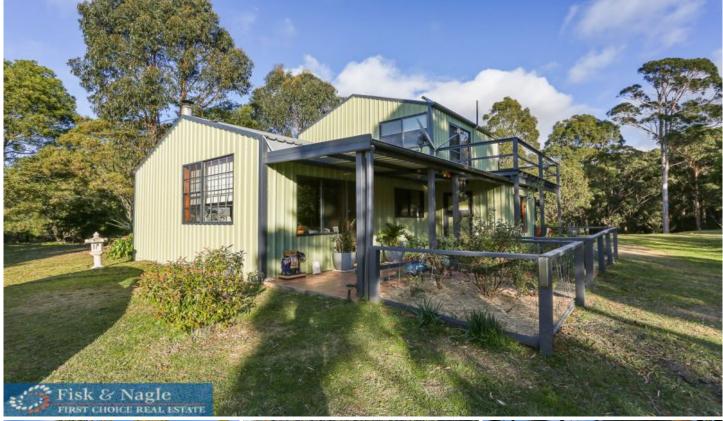

## 88 Grey Myrtle Lane Myrtle Mountain NSW

Off the grid living is made easy with enchanting ambience and privacy this property really is a place of peace where nature is your neighbour. Ample rain water storage and a gravity fed dam service the fully insulated three bedroom home and irrigate the netted orchard and vegetable garden. Approx. 10 mins to Candelo, 30 mins to Bega and 35 mins to gorgeous south coast beaches.

Three bedroom one bathroom fully insulated off the grid home

Low energy appliances - washing and refrigeration Twelve solar panels 2.4 KVA with battery storage Gas cooking and gas hot water service Slow combustion wood heating Ride on mower - Honda generator - 20 foot container