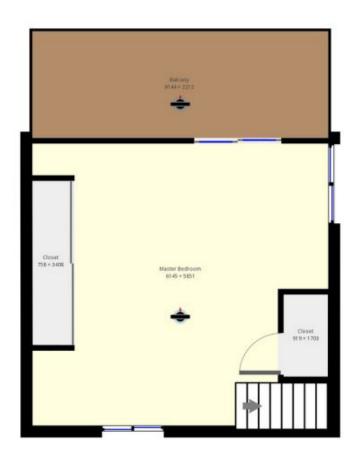

Three bedroom one bathroom fully insulated off the grid home

Low energy appliances - washing and refrigeration Twelve solar panels 2.4 KVA with battery storage Gas cooking and gas hot water service Slow combustion wood heating Ride on mower - Honda generator - 20 foot container