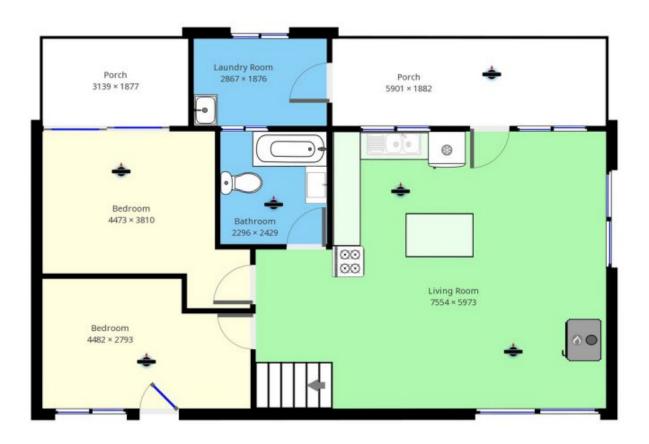

Three bedroom one bathroom fully insulated off the grid home

Low energy appliances - washing and refrigeration Twelve solar panels 2.4 KVA with battery storage Gas cooking and gas hot water service Slow combustion wood heating Ride on mower - Honda generator - 20 foot container