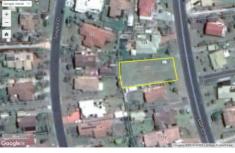

## 126 Golf Circuit Tura Beach NSW

This is one of the last south facing blocks with views in Tura Beach. This block is both level and clear making it ideal to jump in and get your construction underway quickly. The views south from this block will make your home the place to be on New Year's Eve with fireworks from Merimbula to Pambula all on your back deck. The block is 862m2 leaving plenty of room for a four bedroom home and yard to play in.

Type : Land Land Size : 862 sqm

View : https://www.butterfieldproperty.com.au/sale/

nsw/far-south-coast/tura-beach/residential/l

and/8150787