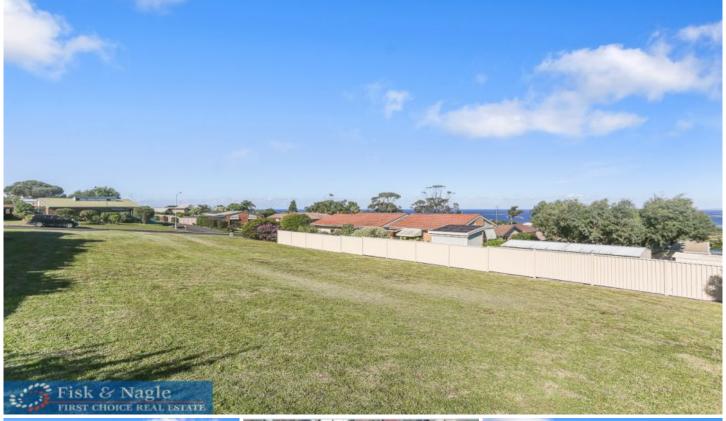

## 126 Golf Circuit Tura Beach NSW

This is one of the last south facing blocks with views in Tura Beach. This block is both level and clear making it ideal to jump in and get your construction underway quickly. The views south from this block will make your home the place to be on New Year's Eve with fireworks from Merimbula to Pambula all on your back deck. The block is 862m2 leaving plenty of room for a four bedroom home and yard to play in.