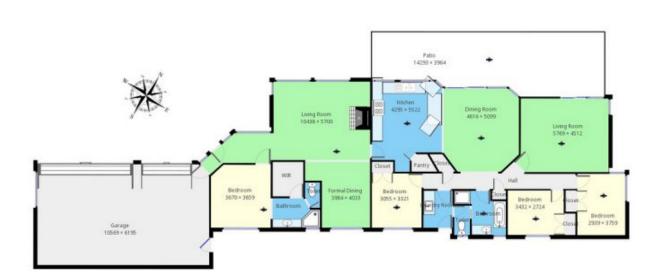

Architect designed four bedroom two bathroom home Formal and informal lounge-living and dining areas Spacious media room or extra living or guest

accommodation

Large centrally located chefs kitchen with lovely views

## 4 🛤 2 🚰 6 🚘

View

| Туре | : House |
|------|---------|
|------|---------|

Land Size : 22600 sqm

: https://www.butterfieldproperty.com.au/sale/ nsw/far-south-coast/bega/residential/house/ 8150786

This plan is intended for marke