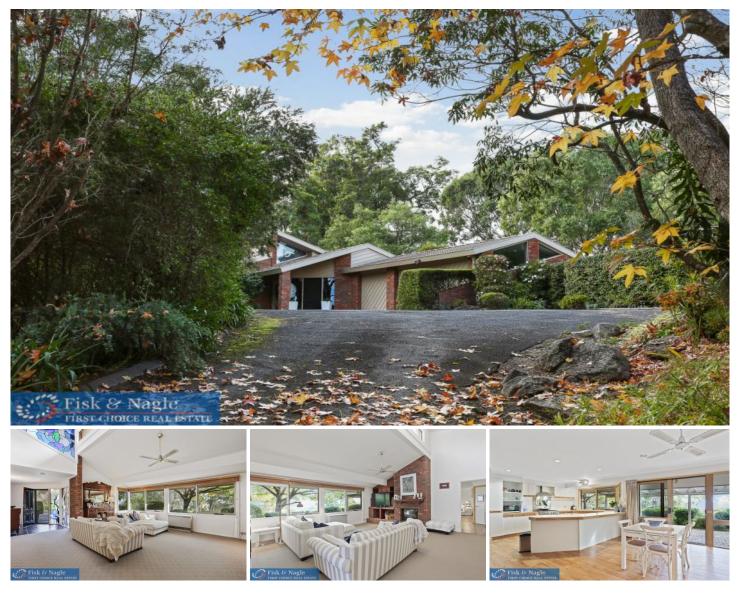

## 169 Black Range Road Bega NSW

Very reluctant owner has decided to part from this stunning Lucas Morris designed home and acreage. With warm comfortable spaces, generous living areas, strong external appeal and plenty of room to move with 3 living areas, 4 bedrooms and 2 bathrooms. The home is very well located to take in the northerly views over the mountains & only six minutes to town. This very well set up, usable five acre property is truly what dreams are made of. Why not make yours come true.

Architect designed four bedroom two bathroom home Formal and informal lounge-living and dining areas Spacious media room or extra living or guest

accommodation

Large centrally located chefs kitchen with lovely views

## 4 🛤 2 🚰 6 🚘

View

| Туре | : House |
|------|---------|
|------|---------|

Land Size : 22600 sqm

: https://www.butterfieldproperty.com.au/sale/ nsw/far-south-coast/bega/residential/house/ 8150786

This plan is intended for marke