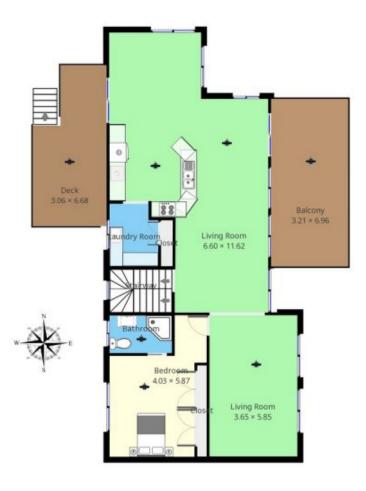

## 131 Pacific Way Tura Beach NSW

Really standing out from the crowd is this beautiful home. This home offers single level living with master bedroom, living, kitchen, and laundry on level one, whilst downstairs, 2 bedrooms and a bathroom for guests. Two large living areas upstairs with central kitchen for that coveted open plan design with a Pacific Ocean back drop to die for. Ground level access at the rear to the top level if you need it making it perfect for families or retirees. Double garage and as the photos show, boat caravan or camper parking at the front. New ensuite off the master and a swag of updates with retirement living in heaven in mind. The front deck is the perfect place to entertain and we also offer a pergola out back for that private morning coffee. A man-cave located underneath, its a workshop or lined storage area, that's a surprise. Beach access across the

5

ŝ

ŝ

This plan is intended for marketing puri

This plan is intended for marketin