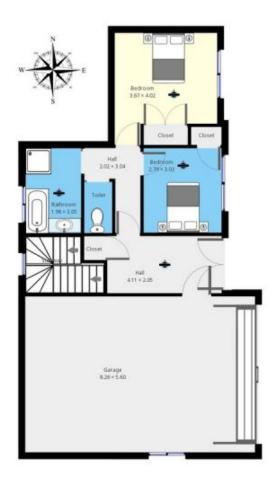

## 131 Pacific Way Tura Beach NSW

Really standing out from the crowd is this beautiful home. This home offers single level living with master bedroom, living, kitchen, and laundry on level one, whilst downstairs, 2 bedrooms and a bathroom for guests. Two large living areas upstairs with central kitchen for that coveted open plan design with a Pacific Ocean back drop to die for. Ground level access at the rear to the top level if you need it making it perfect for families or retirees. Double garage and as the photos show, boat caravan or camper parking at the front. New ensuite off the master and a swag of updates with retirement living in heaven in mind. The front deck is the perfect place to entertain and we also offer a pergola out back for that private morning coffee. A man-cave located underneath, its a workshop or lined storage area, that's a surprise. Beach access across the

5

ŝ

ŝ

This plan is intended for marketing puri

This plan is intended for marketin