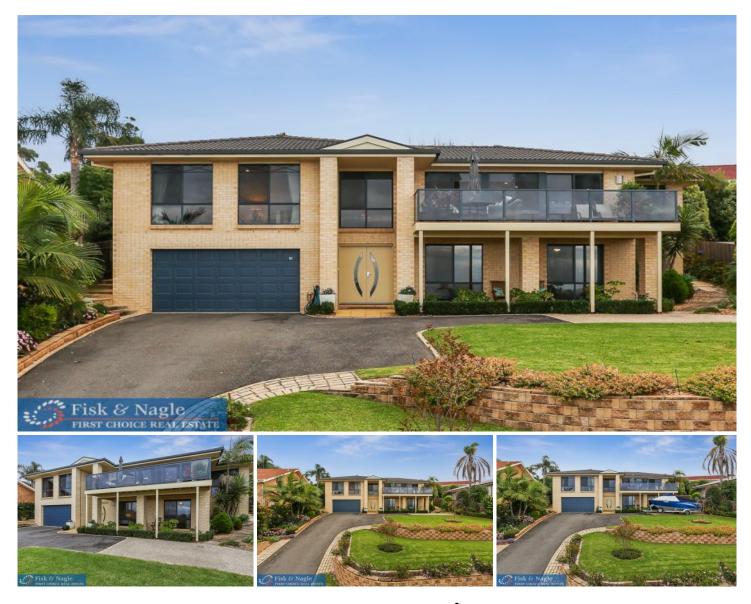

## 131 Pacific Way Tura Beach NSW

Really standing out from the crowd is this beautiful home. This home offers single level living with master bedroom, living, kitchen, and laundry on level one, whilst downstairs, 2 bedrooms and a bathroom for guests. Two large living areas upstairs with central kitchen for that coveted open plan design with a Pacific Ocean back drop to die for. Ground level access at the rear to the top level if you need it making it perfect for families or retirees. Double garage and as the photos show, boat caravan or camper parking at the front. New ensuite off the master and a swag of updates with retirement living in heaven in mind. The front deck is the perfect place to entertain and we also offer a pergola out back for that private morning coffee. A man-cave located underneath, its a workshop or lined storage area, that's a surprise. Beach access across the

## 3 🛤 2 🚰 8 🚘

| Type          | : House      |
|---------------|--------------|
| Building Size | : 185 sqm    |
| Land Size     | : 802 sqm    |
| View          | : https://ww |

: https://www.butterfieldproperty.com.au/s ale/nsw/far-south-coast/tura-beach/resid ential/house/8150784