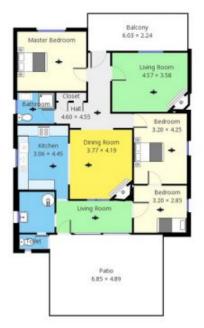

Very well presented and well located three bedroom home Updated kitchen that includes gas cooking and dishwasher High ceilings and polished timber flooring and solid timber doors

Gas heating plus two fire places easily recommissioned North facing sunny verandah and rear entertaining area 3 🚐 1 🟪 2 🚘