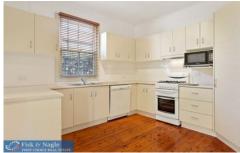

Very well presented and well located three bedroom home Updated kitchen that includes gas cooking and dishwasher High ceilings and polished timber flooring and solid timber doors

Gas heating plus two fire places easily recommissioned North facing sunny verandah and rear entertaining area 3 🚐 1 🟪 2 🚘