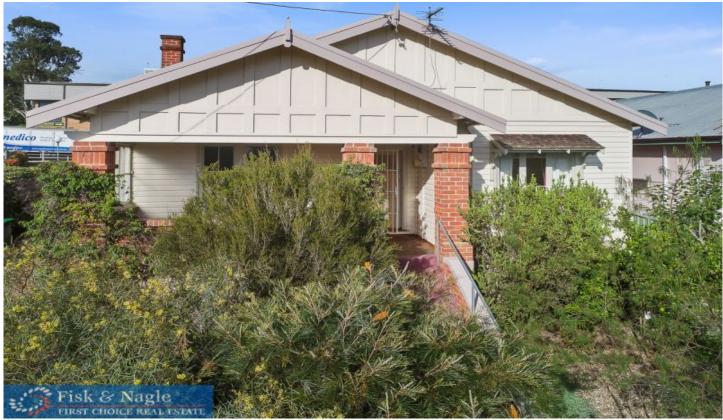

## 26 Hill Street Bega NSW

This north facing double gabled home with polished timber floors, high ceilings and solid timber doors is a classic beauty to behold. With three bedrooms and one bathroom and a renovated kitchen this property is in an excellent location, that takes in views of Mumbulla Mountain from the front verandah, and is only a short walk to town. All these features add up to an excellent investment and a wonderful family home.

Very well presented and well located three bedroom home Updated kitchen that includes gas cooking and dishwasher High ceilings and polished timber flooring and solid timber doors

Gas heating plus two fire places easily recommissioned North facing sunny verandah and rear entertaining area 3 🚐 1 🟪 2 🚘