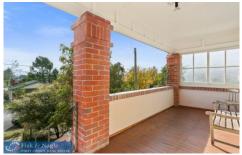

## 26 Hill Street Bega NSW

This north facing double gabled home with polished timber floors, high ceilings and solid timber doors is a classic beauty to behold. With three bedrooms and one bathroom and a renovated kitchen this property is in an excellent location, that takes in views of Mumbulla Mountain from the front verandah, and is only a short walk to town. All these features add up to an excellent investment and a wonderful family home.

Very well presented and well located three bedroom home Updated kitchen that includes gas cooking and dishwasher High ceilings and polished timber flooring and solid timber doors

Gas heating plus two fire places easily recommissioned North facing sunny verandah and rear entertaining area 3 🚐 1 🟪 2 🚘