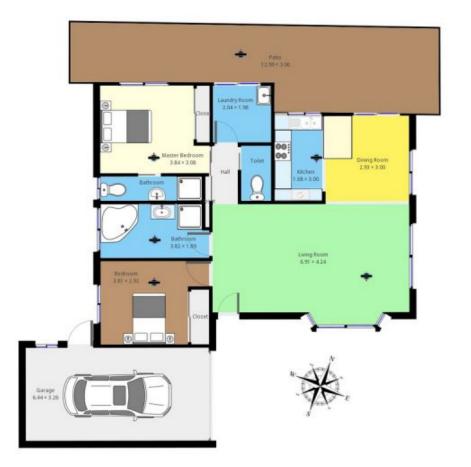

## **39c Main Street Merimbula NSW**

Beautifully presented, this 2 bedroom 2 bathroom freestanding residential unit located practically across the road from Spencer Park in the Spencer Close Complex is easy walk to everything and wont last long on the market. This is the ultimate retirement downsizer, investment or seaside holiday home. No body corporate or strata fees. All on one level with nothing to do here other then to move in and enjoy. Residential units don't offer a lot of privacy normally. This one has it in spades being top of the complex and offering secret out door entertainment area and private garden. From the living area theirs a good glimpse at the Lake and of course the fishing club, beach and park are only across the road. This is the hottest sector of the market so don't hesitate.