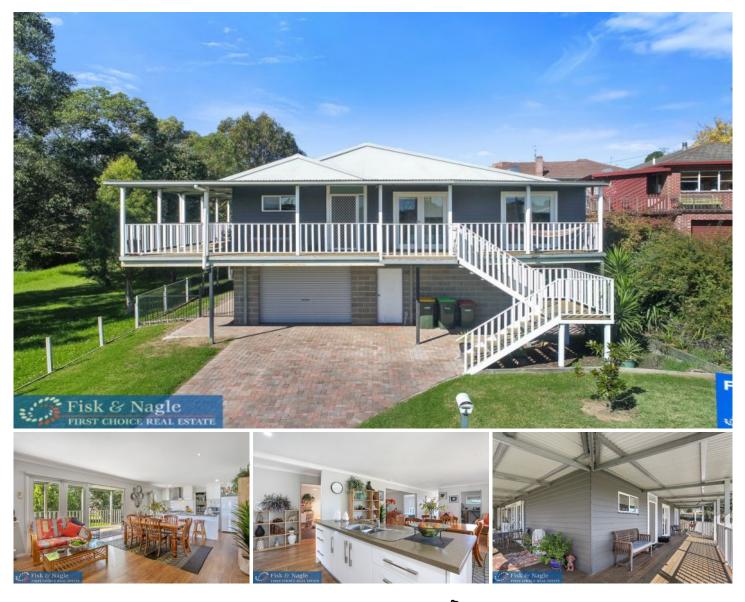

## 4 Stevenson Street Bega NSW

This modern three bedroom two bathroom home with a seperate study features extra ground floor accommodation with its own living area and seperate bedroom and bathroom. Perfect for larger families and visitors. With a sunny L- Shaped verandah the option of indoor and outdoor living is another feature this immaculate property offers that you are bound to love.

Extremely well presented four bedroom three bathroom home

Modern kitchen incl. large walk in pantry & gas cooking Over engineered steel beam foundation construction In line double lock up garage with access to rear yard Quiet private location next to park & close to town Private ground floor accommodation for guests