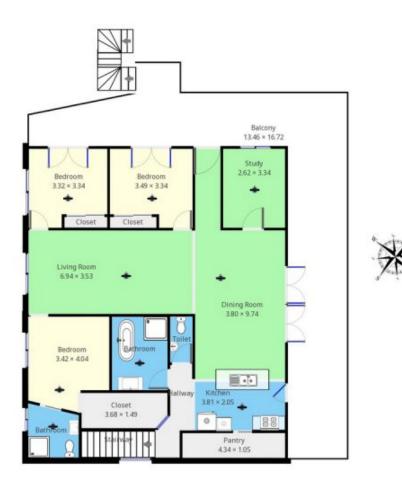

## 4 Stevenson Street Bega NSW

This modern three bedroom two bathroom home with a seperate study features extra ground floor accommodation with its own living area and seperate bedroom and bathroom. Perfect for larger families and visitors. With a sunny L- Shaped verandah the option of indoor and outdoor living is another feature this immaculate property offers that you are bound to love.

Extremely well presented four bedroom three bathroom home

Modern kitchen incl. large walk in pantry & gas cooking Over engineered steel beam foundation construction In line double lock up garage with access to rear yard Quiet private location next to park & close to town Private ground floor accommodation for guests

ž

ŝ

This plan is intended for marketing pur

5

This plan is intended for mar