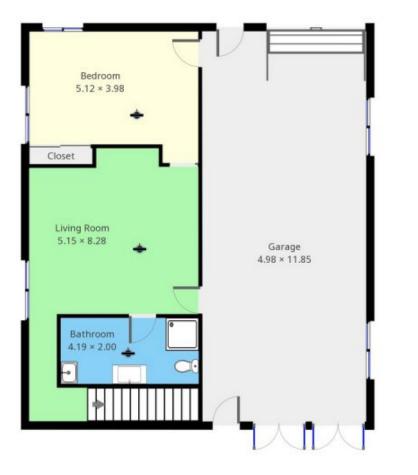

## 4 Stevenson Street Bega NSW

This modern three bedroom two bathroom home with a seperate study features extra ground floor accommodation with its own living area and seperate bedroom and bathroom. Perfect for larger families and visitors. With a sunny L- Shaped verandah the option of indoor and outdoor living is another feature this immaculate property offers that you are bound to love.

Extremely well presented four bedroom three bathroom home

Modern kitchen incl. large walk in pantry & gas cooking Over engineered steel beam foundation construction In line double lock up garage with access to rear yard Quiet private location next to park & close to town Private ground floor accommodation for guests

ž

ŝ

This plan is intended for marketing pur

5

This plan is intended for mar