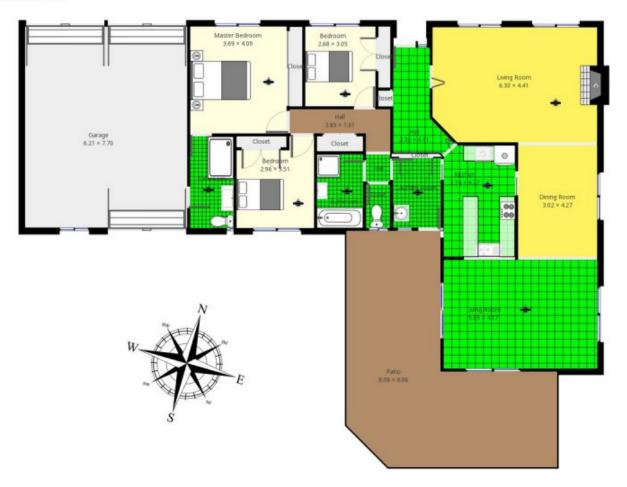

## 4 Abelia Court Tura Beach NSW

Retirement on one level never looked so good. Solidly built this home features 3 bedrooms, the master with ensuite is very spacious, 2 large living areas and a very desirable floor plan that means you can open it up like a mansion or shrink it down to a cottage for those snugly times. The house features beautiful cornice and plaster highlights, dado railing lead lighting and 2 beautifully renovated bathrooms. The flooring is all new and this home also offers great outdoor living areas. The large double garage has drive through feature for rear yard access and the landscaped garden is easy care and dead flat. Only 200 metres to the golf club and very easy walk to shops and medical centre. Great rental investment as well.

## Ground Floor

This plan is intended for marketing purposes only. All measurements are approximations.