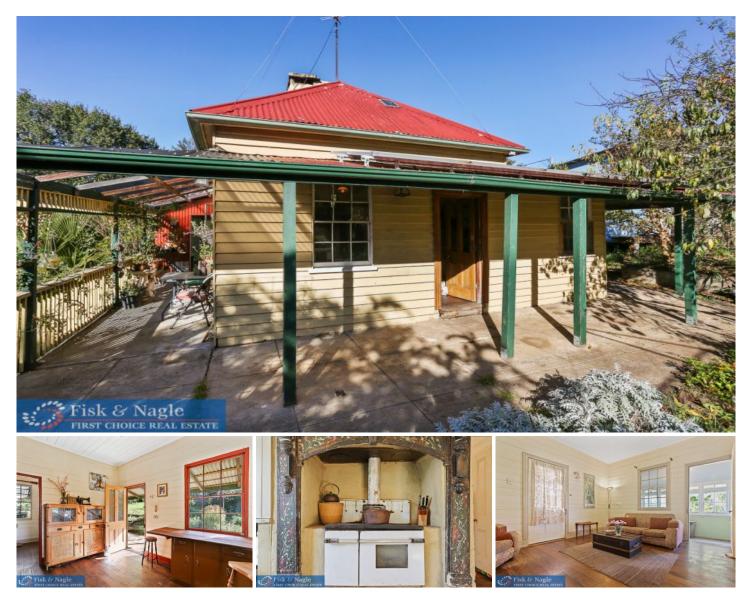

## 4 Wheatley Lane Candelo NSW

This darling Federation cottage has all the features of the period that will delight its lucky new owners. High ceilings, wide hardwood floor boards, open fire place and shaded verandahs. With two bedrooms, one bathroom, a large sunroom and plenty of storage supplied by a shed thats so nicely constructed you might even think about letting friends from the city visit.

North facing two bedroom one bathroom period cottage Irreplaceable character features throughout New shed with stained glass feature window Foundations renovated to modern specs Back to the grid 1.6 KVA solar panels Large 1000m2 block with lovely views Town power, water & sewer connected