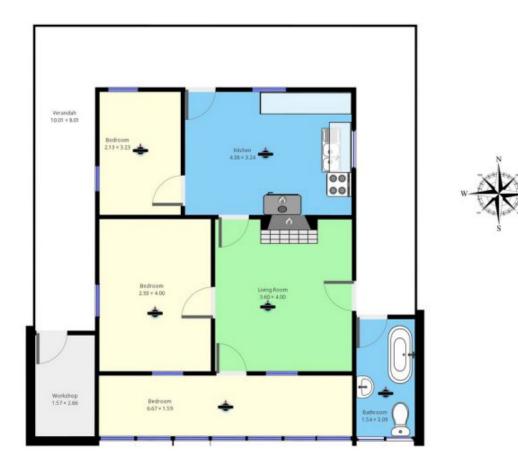

## 4 Wheatley Lane Candelo NSW

This darling Federation cottage has all the features of the period that will delight its lucky new owners. High ceilings, wide hardwood floor boards, open fire place and shaded verandahs. With two bedrooms, one bathroom, a large sunroom and plenty of storage supplied by a shed thats so nicely constructed you might even think about letting friends from the city visit.

North facing two bedroom one bathroom period cottage Irreplaceable character features throughout New shed with stained glass feature window Foundations renovated to modern specs Back to the grid 1.6 KVA solar panels Large 1000m2 block with lovely views Town power, water & sewer connected

## 2 🎮 1 🚝

- Type : House
- Land Size : 1000 sqm View : https://www
  - : https://www.butterfieldproperty.com.au/sale/ nsw/far-south-coast/candelo/residential/hou se/8150777

This plan is intended for