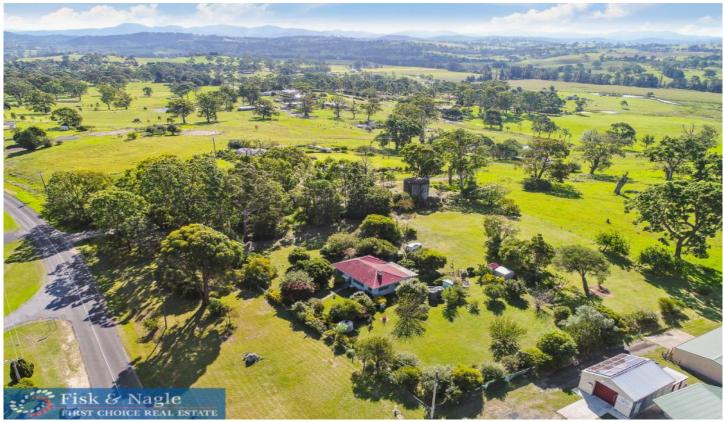

## 1358 Tarraganda Lane Bega NSW

## **NEW PRICE**

A two bedroom country cottage on a level 5,000 m2 block in beautiful Tarraganda offers an ideal lifestyle and stunning rural views that overlook a travelling stock route. With a lovely garden with an extra outside toilet, an established orchard, Mulberry, Macadamia, Mandarin, Lemon, Orange, Peach, Pear, Olive, Feijoa, Fig and Pomegranate and Grapefruit trees, excellent soil, an internal dog yard, good fencing and a school bus close by the country life is calling you.

## 2 🕒 1 🔓 2 🖨

Type : House Land Size : 5198 sqm

**View**: https://www.butterfieldproperty.com.au/sale/

nsw/far-south-coast/bega/residential/house/

8150774