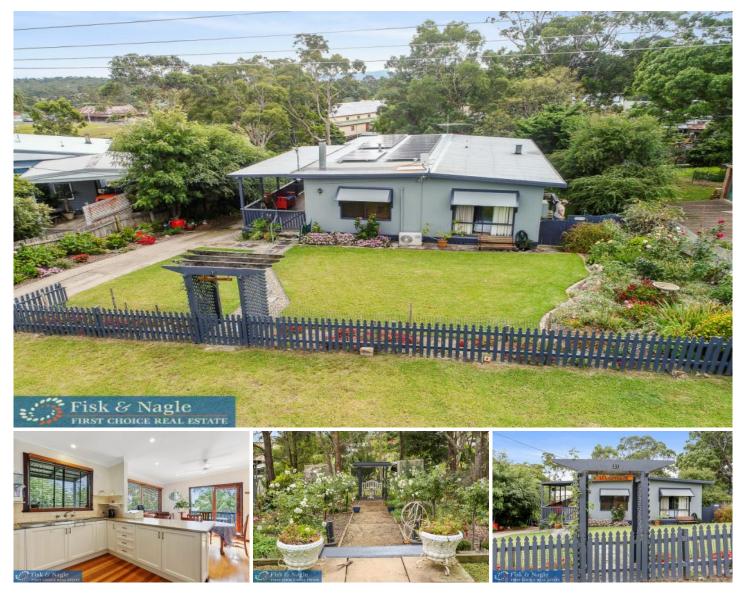

## **31 Philip Street Wolumla NSW**

"WAY WAY BIGGER THAN YOU THINK!" Stand back to avoid the rush. Here's the perfect downsizer, retirement, first home buyer or investment home. It caters for everyone. Great large landscaped yard and orchard over a 1/4 acre, the home has had a brilliant extension that makes it amazingly liveable. 2 huge bedrooms, large kitchen and bathroom and a really cosy cottage feel. Big 5KW solar system, reverse cycle air conditioning as well as slow combustion wood fire. This home has everything and is idyllically located in the beautiful Wolumla village with an easy walk to shop and pub. Awesome!!!!! Its the picket fenced home of your dreams. Move in and enjoy.

2 Bedroom 1 Living area Large kitchen & dining

For full version visit the website

2 🛤 1 🚰 4 🚘

| Type : | House |
|--------|-------|
|--------|-------|

Land Size : 1229 sqm View : https://www

: https://www.butterfieldproperty.com.au/sale/ nsw/far-south-coast/wolumla/residential/hou se/8150772