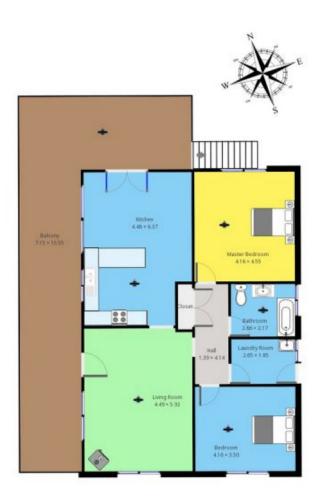

## Ground Floor

ŝ

This plan is intended for mark

2 Bedroom 1 Living area Large kitchen & dining

For full version visit the website

2 🛤 1 🚰 4 🚘

| Type : | House |
|--------|-------|
|--------|-------|

Land Size : 1229 sqm View : https://www

: https://www.butterfieldproperty.com.au/sale/ nsw/far-south-coast/wolumla/residential/hou se/8150772