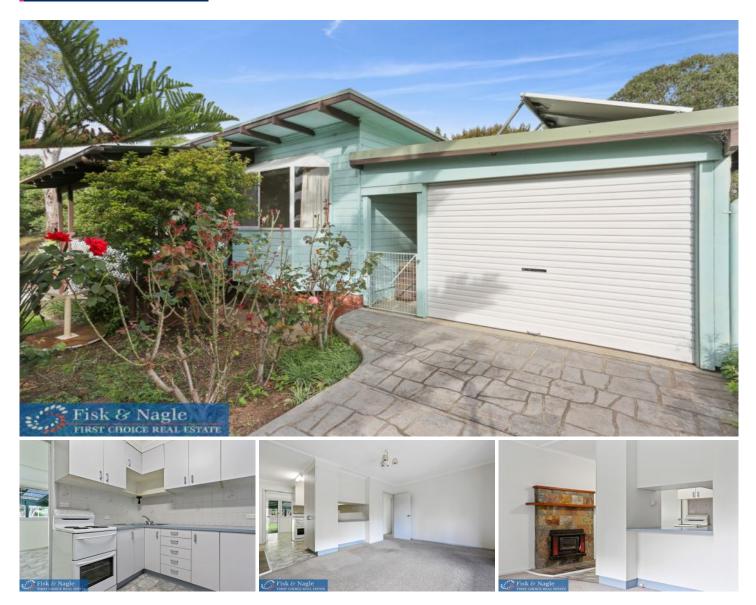

## 1323 Tathra Road Bega NSW

What a wonderful opportunity to secure your own home with lovely gardens and fruit trees on this dual access, 1,190m2 level corner block. With three bedrooms, a large sunroom, a central bathroom and a neat and tidy kitchen plus a single lock up garage, you'll be well set up to enjoy this semi rural location close to town.

Three bedroom one bathroom weatherboard home. Freshly painted throughout Generously proportioned sunroom Back to grid solar system Solar hot water Fan forced wood heater Single lock up garage Garden sheds + netted orchard