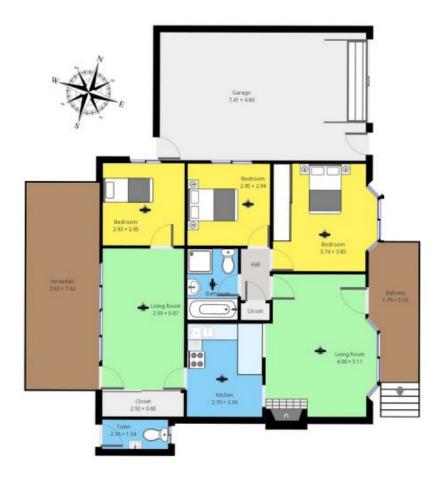

## 1323 Tathra Road Bega NSW

What a wonderful opportunity to secure your own home with lovely gardens and fruit trees on this dual access, 1,190m2 level corner block. With three bedrooms, a large sunroom, a central bathroom and a neat and tidy kitchen plus a single lock up garage, you'll be well set up to enjoy this semi rural location close to town.

Three bedroom one bathroom weatherboard home. Freshly painted throughout Generously proportioned sunroom Back to grid solar system Solar hot water Fan forced wood heater Single lock up garage Garden sheds + netted orchard