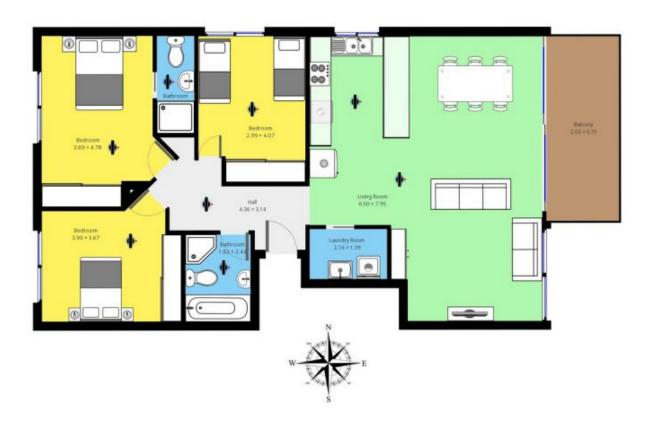

## 2/12 Sapphire Coast Drive Merimbula NSW

The Apartment on Sapphire; one of Merimbula's top holiday apartments has come to the market!

The Apartment on Sapphire is a chic, modern apartment right in the township of Merimbula. With three generous sized bedrooms in the flow-through feel of this apartment, you have space to move and relax.

Features include:

A single lock up garage and an undercover parking bay. Generous lounge and dining with balcony overlooking Merimbula tennis courts.

Separate laundry.

Large sliding doors onto the balcony area.