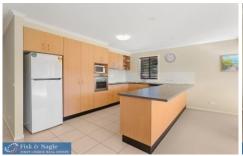

## 2/12 Sapphire Coast Drive Merimbula NSW

The Apartment on Sapphire; one of Merimbula's top holiday apartments has come to the market!

The Apartment on Sapphire is a chic, modern apartment right in the township of Merimbula. With three generous sized bedrooms in the flow-through feel of this apartment, you have space to move and relax.

Features include:

A single lock up garage and an undercover parking bay. Generous lounge and dining with balcony overlooking Merimbula tennis courts.

Separate laundry.

Large sliding doors onto the balcony area.