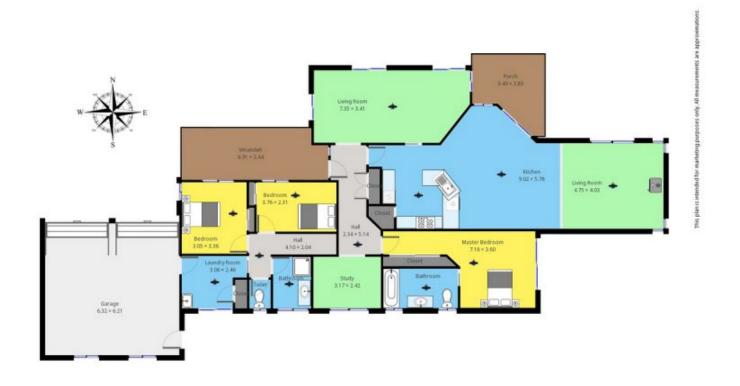

## 169 Kerrisons Lane Bega NSW

This immaculate home is situated on 5 acres only minutes from town.

Thoughtfully designed with 3 bedrooms, open plan living area, and very functional kitchen. Large gas cooktop, walk in pantry.

Solar panels
Expansive views
Large double garage with internal access and separate shed with carport.
Wood fire
Split system air conditioning
Good size dam

Just 5 minutes to the centre of town. Hard to find better at

## Ground Floor