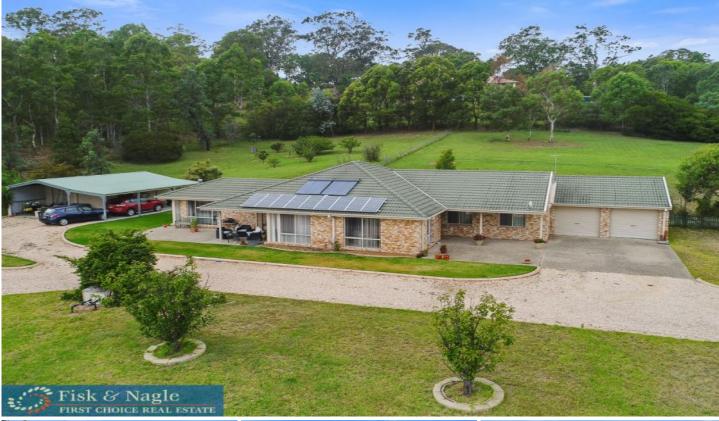

## 169 Kerrisons Lane Bega NSW

This immaculate home is situated on 5 acres only minutes from town.

Thoughtfully designed with 3 bedrooms, open plan living area, and very functional kitchen. Large gas cooktop, walk in pantry.

Solar panels
Expansive views
Large double garage with internal access and separate shed with carport.
Wood fire
Split system air conditioning
Good size dam

Just 5 minutes to the centre of town. Hard to find better at