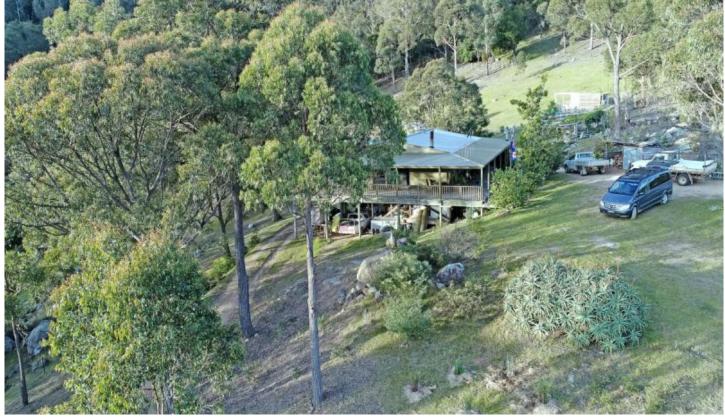

## 160 Orchard Road Rocky Hall NSW

Set on 36 acres of native bush, this owner build house is sure to surprise. Sprawling decks around all aspects and beautiful views over Rockyhall, you will enjoy listening to the birds in your own slice of paradise.

Get away from the hustle and bustle and get back to nature. This open plan house is light and airy and has plenty of areas to sit and enjoy the scenery. Whatever the weather there is always somewhere relaxing, be it in the beautiful vegetable garden, which features dry stone rock walls throughout, around the impressive outdoor fire or enjoying the sunshine on the veranda.