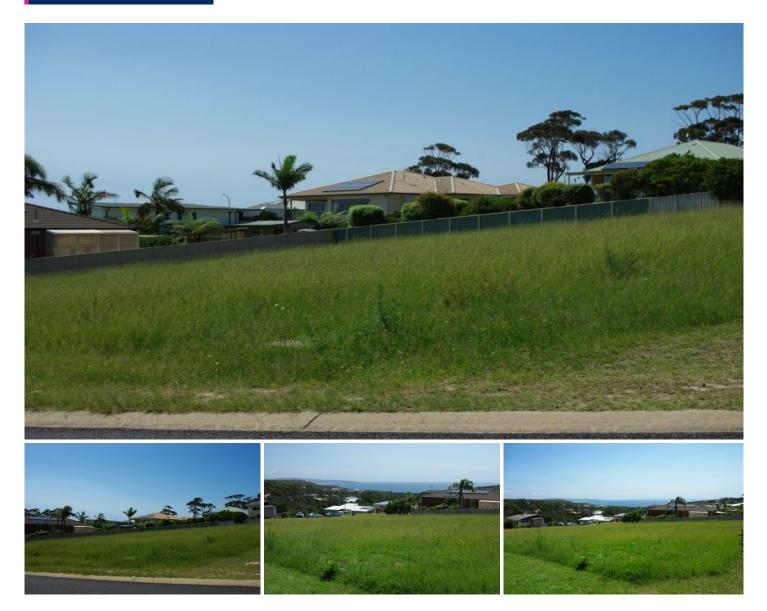

## 29 The Dress Circle Tura Beach NSW

This large north facing block of land offers outstanding views to Bournda Island and beyond! Build your dream home, and be spoilt by the gorgeous views.

The block of land is 1074m2 and is zoned R2 (dual occupancy potential- Subject to Council Approval).

From ground level the view is amazing- imagine having expansive windows or a large deck in your new home- the view would be spectacular!

- \* 1074m2
- \* Beautiful views

Give Tegan a call to secure this block today! 0406051195 For full version visit the website