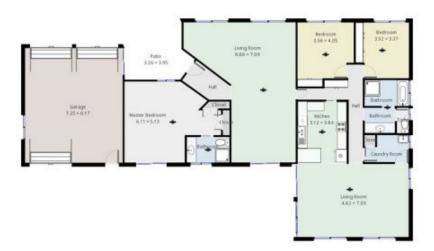

## 2 Headland Drive Tura Beach NSW

NEW PRICE. This beautifully presented steel framed, single level 3 bedroom, 2 bathroom, 2 living area brick rendered home boasts an enviable list of features making it extreme value for money. Lovingly cared for, the list of improvements is huge. New carpet and vinyl timber flooring, new lighting, new fencing, new blinds throughout and even new roller doors to the front of the garage. Nothing left to do here its ready for you to move in and enjoy. Lovely flat block, 880m2 with reserve to the rear and side so there is minimal neighbours and lots of privacy. Large bedrooms and living areas with the main offering cathedral ceilings and offering potential for a formal dining or even a 4th bedroom. Single level homes of this quality are rarely offered so be quick to avoid disappointment. 3 Bedroom

## 3 2 4 4

Type : House Land Size : 880 sqm

**View**: https://www.butterfieldproperty.com.au/sale/

nsw/far-south-coast/tura-beach/residential/h

ouse/8150757

This plan is intended for marketing purposes only. All measurements are approximations