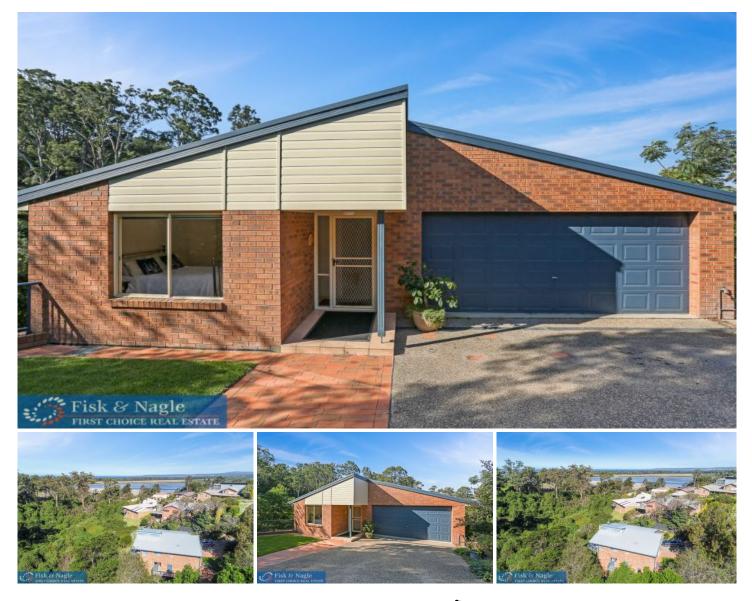

## 10 Kembla Close Merimbula NSW

This 3 bedroom, 2 bathroom brick home is situated on a quiet cul-de-sac within short walking distance of the Merimbula lake boardwalk. The open plan kitchen and living area with high windows bask in the northerly light, as does the adjoining private deck overlooking the reserve at rear.

The home features a double lock-up garage offering level access to the home, and a spacious workshop/storage area under the house.

Copy and paste the link below to take a walk through the property.

https://cloud.magic-plan.com/plan/6a2a17b6-7924-4390-8a