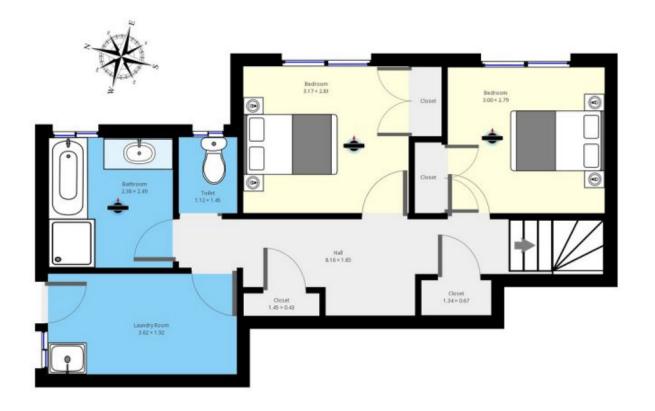

## 10 Kembla Close Merimbula NSW

This 3 bedroom, 2 bathroom brick home is situated on a quiet cul-de-sac within short walking distance of the Merimbula lake boardwalk. The open plan kitchen and living area with high windows bask in the northerly light, as does the adjoining private deck overlooking the reserve at rear.

The home features a double lock-up garage offering level access to the home, and a spacious workshop/storage area under the house.

Copy and paste the link below to take a walk through the property.

https://cloud.magic-plan.com/plan/6a2a17b6-7924-4390-8a