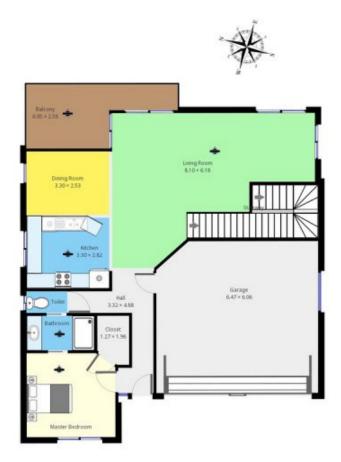

## 10 Kembla Close Merimbula NSW

This 3 bedroom, 2 bathroom brick home is situated on a quiet cul-de-sac within short walking distance of the Merimbula lake boardwalk. The open plan kitchen and living area with high windows bask in the northerly light, as does the adjoining private deck overlooking the reserve at rear.

The home features a double lock-up garage offering level access to the home, and a spacious workshop/storage area under the house.

Copy and paste the link below to take a walk through the property.

https://cloud.magic-plan.com/plan/6a2a17b6-7924-4390-8a