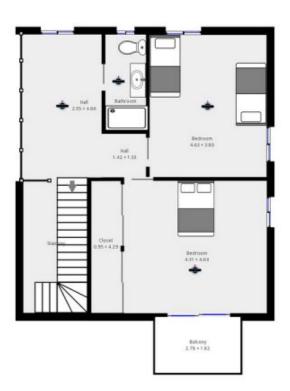

## 4B Guboo Place Bermagui NSW

Think of this Appalachian design solid log timber home, with three bedrooms, two bathrooms and a 10 x 9 metre three bay colour bond shed, on a 936m2 block, tucked away in a quiet cul-de-sac in beautiful Bermagui as a dream come true, if you will. However the time to stop dreaming to take decisive action would be now, lest another snatches this rare beauty from your grasp.

Solid timber two storey cathedral ceiling home Three good sized bedrooms & two bathrooms Spacious open plan gas appliance kitchen Solid hardwood river gum kitchen bench tops Grand staircase and mezzanine office space Seperate under house studio or workshop Wrap around verandah overlooking lovely gardens

## 3 📭 2 🔓 6 😭

**Type**: House **Price**: \$ 650,000

**View**: https://www.butterfieldproperty.com.au/sale/nsw/eurobodalla-coast/bermagui/residential/house/81

50746

This plan is intended for marketing purposes only. All measurements are approximations

This plan is intended for marketing purposes only. All measurements are approximations