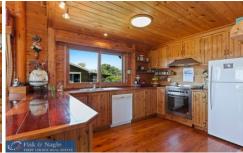

Solid timber two storey cathedral ceiling home Three good sized bedrooms & two bathrooms Spacious open plan gas appliance kitchen Solid hardwood river gum kitchen bench tops Grand staircase and mezzanine office space Seperate under house studio or workshop Wrap around verandah overlooking lovely gardens