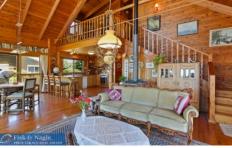

Solid timber two storey cathedral ceiling home Three good sized bedrooms & two bathrooms Spacious open plan gas appliance kitchen Solid hardwood river gum kitchen bench tops Grand staircase and mezzanine office space Seperate under house studio or workshop Wrap around verandah overlooking lovely gardens