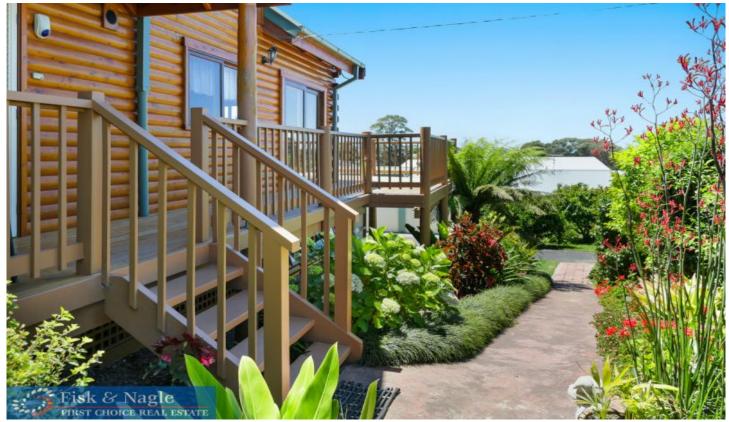

## 4B Guboo Place Bermagui NSW

Think of this Appalachian design solid log timber home, with three bedrooms, two bathrooms and a 10 x 9 metre three bay colour bond shed, on a 936m2 block, tucked away in a quiet cul-de-sac in beautiful Bermagui as a dream come true, if you will. However the time to stop dreaming to take decisive action would be now, lest another snatches this rare beauty from your grasp.

Solid timber two storey cathedral ceiling home Three good sized bedrooms & two bathrooms Spacious open plan gas appliance kitchen Solid hardwood river gum kitchen bench tops Grand staircase and mezzanine office space Seperate under house studio or workshop Wrap around verandah overlooking lovely gardens