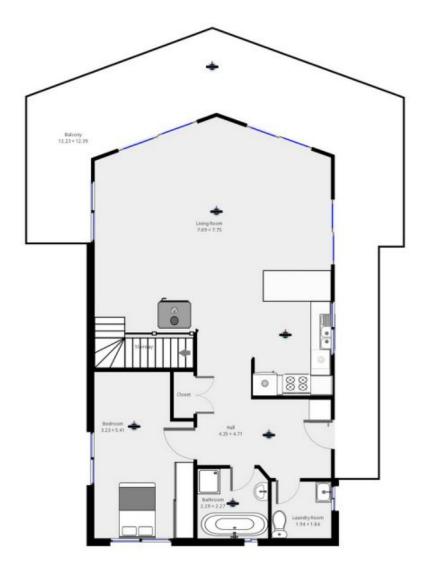

## 4B Guboo Place Bermagui NSW

Think of this Appalachian design solid log timber home, with three bedrooms, two bathrooms and a 10 x 9 metre three bay colour bond shed, on a 936m2 block, tucked away in a quiet cul-de-sac in beautiful Bermagui as a dream come true, if you will. However the time to stop dreaming to take decisive action would be now, lest another snatches this rare beauty from your grasp.

Solid timber two storey cathedral ceiling home Three good sized bedrooms & two bathrooms Spacious open plan gas appliance kitchen Solid hardwood river gum kitchen bench tops Grand staircase and mezzanine office space Seperate under house studio or workshop Wrap around verandah overlooking lovely gardens

## 3 📭 2 🔓 6 😭

**Type**: House **Price**: \$ 650,000

**View**: https://www.butterfieldproperty.com.au/sale/nsw/eurobodalla-coast/bermagui/residential/house/81

50746

This plan is intended for marketing purposes only. All measurements are approximations

This plan is intended for marketing purposes only. All measurements are approximations