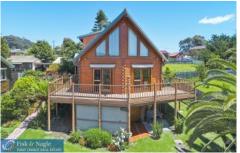

## 4B Guboo Place Bermagui NSW

Think of this Appalachian design solid log timber home, with three bedrooms, two bathrooms and a 10 x 9 metre three bay colour bond shed, on a 936m2 block, tucked away in a quiet cul-de-sac in beautiful Bermagui as a dream come true, if you will. However the time to stop dreaming to take decisive action would be now, lest another snatches this rare beauty from your grasp.

Solid timber two storey cathedral ceiling home Three good sized bedrooms & two bathrooms Spacious open plan gas appliance kitchen Solid hardwood river gum kitchen bench tops Grand staircase and mezzanine office space Seperate under house studio or workshop Wrap around verandah overlooking lovely gardens